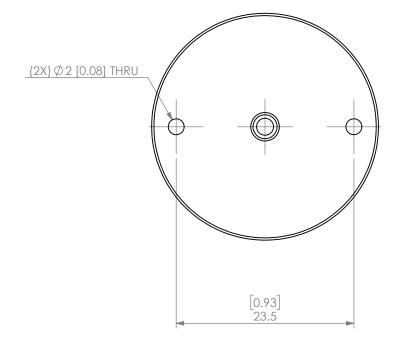

| PROPRIETARY AND CONFIDENTIAL THE INFORMATION CONTAINED IN THIS DRAWING IS THE SOLE PROPERTY OF LYNDEX NIKKEN, ANY REPRODUCTION          |        | NAME | DATE      |      | SK16 COOLANT CAP 1/8" |                   |      |      |
|-----------------------------------------------------------------------------------------------------------------------------------------|--------|------|-----------|------|-----------------------|-------------------|------|------|
|                                                                                                                                         | DRAWN  | AM   | 11/6/2020 |      | LYNDEX                |                   |      |      |
|                                                                                                                                         | NOTES: |      |           |      | NIKKEN                |                   |      |      |
| IN PART OR AS A WHOLE WITHOUT THE<br>WRITTEN PERMISSION OF LYNDEX NIKKEN<br>IS PROHIBITED. DRAWING SUBJECT TO<br>CHANGE WITHOUT NOTICE. |        |      |           | SIZE | DWG. NO.<br>SKJ16     | io.<br>SKJ16-1_8C |      | REV. |
|                                                                                                                                         |        |      |           | SCAL | E 2:1                 | SHEET 1           | OF 1 |      |