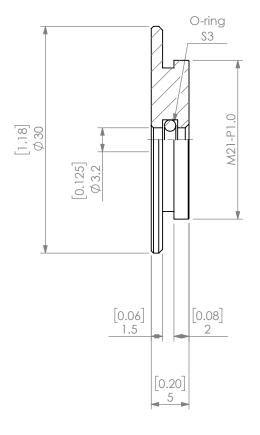

| PROPRIETARY AND CONFIDENTIAL THE INFORMATION CONTAINED IN THIS DRAWING IS THE SOLE PROPERTY OF LYNDEX NIKKEN, ANY REPRODUCTION          |        | NAME | DATE      |      | SK16 COOLANT CAP 1/8" |                   |      |      |
|-----------------------------------------------------------------------------------------------------------------------------------------|--------|------|-----------|------|-----------------------|-------------------|------|------|
|                                                                                                                                         | DRAWN  | AM   | 11/6/2020 |      | LYNDEX                |                   |      |      |
|                                                                                                                                         | NOTES: |      |           |      | NIKKEN                |                   |      |      |
| IN PART OR AS A WHOLE WITHOUT THE<br>WRITTEN PERMISSION OF LYNDEX NIKKEN<br>IS PROHIBITED. DRAWING SUBJECT TO<br>CHANGE WITHOUT NOTICE. |        |      |           | SIZE | DWG. NO.<br>SKJ16     | io.<br>SKJ16-1_8C |      | REV. |
|                                                                                                                                         |        |      |           | SCAL | E 2:1                 | SHEET 1           | OF 1 |      |