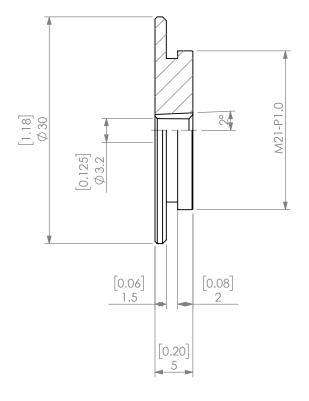

| PROPRIETARY AND CONFIDENTIAL THE INFORMATION CONTAINED IN THIS DRAWING IS THE SOLE PROPERTY OF LYNDEX SIKKEN, ANY REPRODUCTION IN PART OR AS A WHOLE WITHOUT THE WRITTEN PERMISSION OF LYNDEX NIKKEN IS PROHIBITED, DRAWING SUBJECT TO CHANGE WITHOUT NOTICE. |        | NAME | DATE      | SK16 JET SLOT COOLANT CAP 1/8" |              |      |
|---------------------------------------------------------------------------------------------------------------------------------------------------------------------------------------------------------------------------------------------------------------|--------|------|-----------|--------------------------------|--------------|------|
|                                                                                                                                                                                                                                                               | DRAWN  | AM   | 11/6/2020 | LYNDE                          | X            |      |
|                                                                                                                                                                                                                                                               | NOTES: |      |           | NIKKEN                         |              |      |
|                                                                                                                                                                                                                                                               |        |      |           | SIZE DWG. NO.                  | F            | REV. |
|                                                                                                                                                                                                                                                               |        |      |           | <b>A</b> SKJ16-1_8             |              |      |
|                                                                                                                                                                                                                                                               |        |      |           | SCALE 2:1                      | SHEET 1 OF 1 |      |