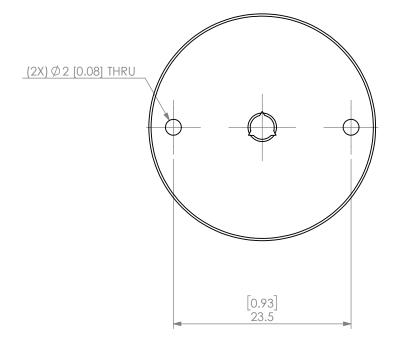

| PROPRIETARY AND CONFIDENTIAL THE INFORMATION CONTAINED IN THIS DRAWING IS THE SOLE PROPERTY OF LYNDEX SIKKEN, ANY REPRODUCTION IN PART OR AS A WHOLE WITHOUT THE WRITTEN PERMISSION OF LYNDEX NIKKEN IS PROHIBITED, DRAWING SUBJECT TO CHANGE WITHOUT NOTICE. |        | NAME | DATE      | SK16 JET SLOT COOLANT CAP 1/8" |              |      |
|---------------------------------------------------------------------------------------------------------------------------------------------------------------------------------------------------------------------------------------------------------------|--------|------|-----------|--------------------------------|--------------|------|
|                                                                                                                                                                                                                                                               | DRAWN  | AM   | 11/6/2020 | LYNDE                          | X            |      |
|                                                                                                                                                                                                                                                               | NOTES: |      |           | NIKKEN                         |              |      |
|                                                                                                                                                                                                                                                               |        |      |           | SIZE DWG. NO.                  | F            | REV. |
|                                                                                                                                                                                                                                                               |        |      |           | <b>A</b> SKJ16-1_8             |              |      |
|                                                                                                                                                                                                                                                               |        |      |           | SCALE 2:1                      | SHEET 1 OF 1 |      |