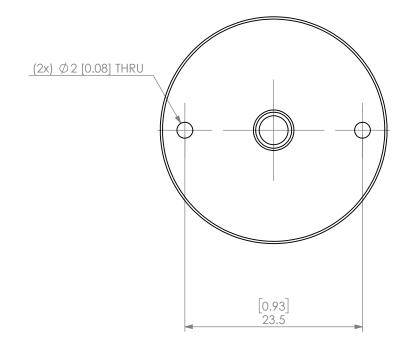

| PROPRIETARY AND CONFIDENTIAL  THE INFORMATION CONTAINED IN THIS DRAWING IS THE SOLE PROPERTY OF LYNDEX NIKKEN, ANY REPRODUCTION         |        | NAME | DATE      |      | SK16 COOLANT CAP 3/16"  |  |              |      |
|-----------------------------------------------------------------------------------------------------------------------------------------|--------|------|-----------|------|-------------------------|--|--------------|------|
|                                                                                                                                         | DRAWN  | AM   | 11/6/2020 |      | LYNDEX                  |  |              |      |
|                                                                                                                                         | NOTES: |      |           |      | NIKKEN                  |  |              |      |
| IN PART OR AS A WHOLE WITHOUT THE<br>WRITTEN PERMISSION OF LYNDEX NIKKEN<br>IS PROHIBITED. DRAWING SUBJECT TO<br>CHANGE WITHOUT NOTICE. |        |      |           | SIZE | DWG. NO.<br>SKJ16-3_16C |  | :            | REV. |
|                                                                                                                                         |        |      |           | SCA  | LE 2:1                  |  | SHEET 1 OF 1 |      |