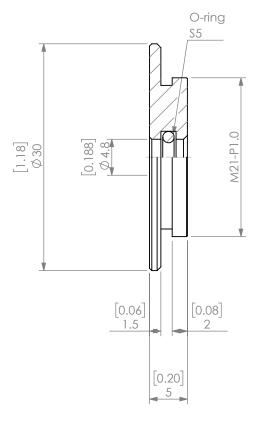

| PROPRIETARY AND CONFIDENTIAL  THE INFORMATION CONTAINED IN THIS DRAWING IS THE SOLE PROPERTY OF LYNDEX NIKKEN, ANY REPRODUCTION         |        | NAME | DATE      |      | SK16 COOLANT CAP 3/16"  |  |              |      |
|-----------------------------------------------------------------------------------------------------------------------------------------|--------|------|-----------|------|-------------------------|--|--------------|------|
|                                                                                                                                         | DRAWN  | AM   | 11/6/2020 |      | LYNDEX                  |  |              |      |
|                                                                                                                                         | NOTES: |      |           |      | NIKKEN                  |  |              |      |
| IN PART OR AS A WHOLE WITHOUT THE<br>WRITTEN PERMISSION OF LYNDEX NIKKEN<br>IS PROHIBITED. DRAWING SUBJECT TO<br>CHANGE WITHOUT NOTICE. |        |      |           | SIZE | DWG. NO.<br>SKJ16-3_16C |  | :            | REV. |
|                                                                                                                                         |        |      |           | SCA  | LE 2:1                  |  | SHEET 1 OF 1 |      |