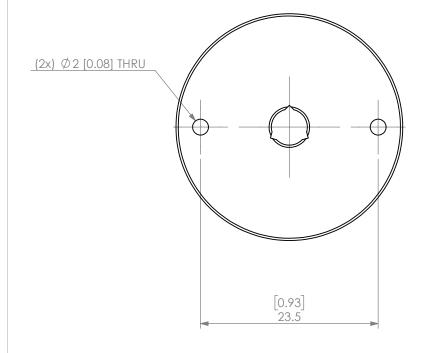

| PROPRIETARY AND CONFID                                                                                                | ENTIAL      | NAME | DATE      |      | SK16 JET SLOT COOLANT CAP 3/16" |  |              |      |  |
|-----------------------------------------------------------------------------------------------------------------------|-------------|------|-----------|------|---------------------------------|--|--------------|------|--|
|                                                                                                                       | DRAWN       | AM   | 11/6/2020 | )    | LYNDEX                          |  |              |      |  |
| THE INFORMATION CONTAINED<br>DRAWING IS THE SOLE PROPERT<br>LYNDEX NIKKEN. ANY REPRODL<br>IN PART OR AS A WHOLE WITHO | Y OF NOTES: |      |           |      | NIKKEN                          |  |              |      |  |
| WRITTEN PERMISSION OF LYNDE<br>IS PROHIBITED. DRAWING SUBJE<br>CHANGE WITHOUT NOTICE.                                 | X NIKKEN    |      |           |      | DWG. NO.<br>SKJ16-3_16          |  |              | REV. |  |
|                                                                                                                       |             |      |           | SCAL | E 2:1                           |  | SHEET 1 OF 1 |      |  |
|                                                                                                                       | CITO        |      |           | SCAL | SCALE 2:1                       |  |              |      |  |