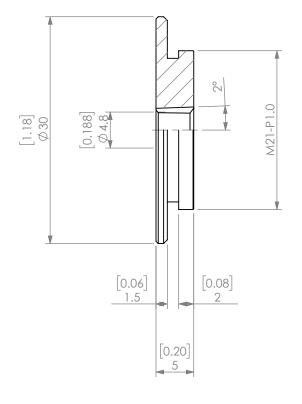

| PROPRIETARY AND CONFID                                                                                                | ENTIAL      | NAME | DATE      |      | SK16 JET SLOT COOLANT CAP 3/16" |  |              |      |  |
|-----------------------------------------------------------------------------------------------------------------------|-------------|------|-----------|------|---------------------------------|--|--------------|------|--|
|                                                                                                                       | DRAWN       | AM   | 11/6/2020 | )    | LYNDEX                          |  |              |      |  |
| THE INFORMATION CONTAINED<br>DRAWING IS THE SOLE PROPERT<br>LYNDEX NIKKEN. ANY REPRODL<br>IN PART OR AS A WHOLE WITHO | Y OF NOTES: |      |           |      | NIKKEN                          |  |              |      |  |
| WRITTEN PERMISSION OF LYNDE<br>IS PROHIBITED. DRAWING SUBJE<br>CHANGE WITHOUT NOTICE.                                 | X NIKKEN    |      |           |      | DWG. NO.<br>SKJ16-3_16          |  |              | REV. |  |
|                                                                                                                       |             |      |           | SCAL | E 2:1                           |  | SHEET 1 OF 1 |      |  |
|                                                                                                                       | CITO        |      |           | SCAL | SCALE 2:1                       |  |              |      |  |