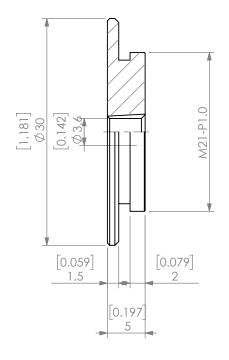

| PROPRIETARY AND CONFIDENTIAL  THE INFORMATION CONTAINED IN THIS DRAWING IS THE SOLE PROPERTY OF LYNDEX NIKKEN. ANY REPRODUCTION |        | NAME | DATE      | S      | SK16 JET SLOT COOLANT CAP 3.5mm |              |      |
|---------------------------------------------------------------------------------------------------------------------------------|--------|------|-----------|--------|---------------------------------|--------------|------|
|                                                                                                                                 | DRAWN  | AR   | 11/6/2020 |        | LYNDEX                          |              |      |
|                                                                                                                                 | NOTES: |      |           | NIKKEN |                                 |              |      |
| IN PART OR AS A WHOLE WITHOUT THE WRITTEN PERMISSION OF LYNDEX NIKKEN IS PROHIBITED. DRAWING SUBJECT TO CHANGE WITHOUT NOTICE.  |        |      |           | SIZE   | DWG. NO.                        | 16-3.5       | REV. |
|                                                                                                                                 |        |      |           | SCAL   | E 2:1                           | SHEET 1 OF 1 |      |