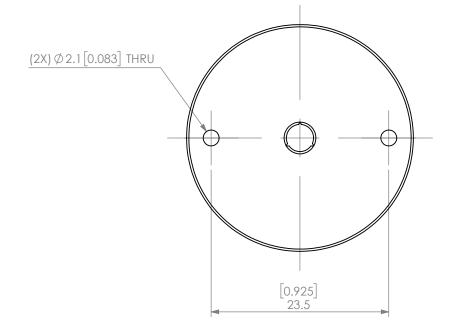

| PROPRIETARY AND CONFIDENTIAL  THE INFORMATION CONTAINED IN THIS DRAWING IS THE SOLE PROPERTY OF LYNDEX NIKKEN. ANY REPRODUCTION |        | NAME | DATE      | S      | SK16 JET SLOT COOLANT CAP 3.5mm |              |      |
|---------------------------------------------------------------------------------------------------------------------------------|--------|------|-----------|--------|---------------------------------|--------------|------|
|                                                                                                                                 | DRAWN  | AR   | 11/6/2020 |        | LYNDEX                          |              |      |
|                                                                                                                                 | NOTES: |      |           | NIKKEN |                                 |              |      |
| IN PART OR AS A WHOLE WITHOUT THE WRITTEN PERMISSION OF LYNDEX NIKKEN IS PROHIBITED. DRAWING SUBJECT TO CHANGE WITHOUT NOTICE.  |        |      |           | SIZE   | DWG. NO.                        | 16-3.5       | REV. |
|                                                                                                                                 |        |      |           | SCAL   | E 2:1                           | SHEET 1 OF 1 |      |