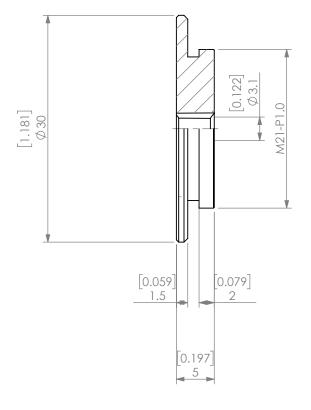

| PROPRIETARY AND CONFIDENTIAL  THE INFORMATION CONTAINED IN THIS DRAWING IS THE SOLE PROPERTY OF LYNDEX NIKKEN. ANY REPRODUCTION IN PART OR AS A WHOLE WITHOUT THE WRITTEN PERMISSION OF LYNDEX NIKKEN IS PROHIBITED. DRAWING SUBJECT TO CHANGE WITHOUT NOTICE. |        | NAME | DATE      |      | SK16 JET SLOT COOLANT CAP 3mm |       |              |      |
|----------------------------------------------------------------------------------------------------------------------------------------------------------------------------------------------------------------------------------------------------------------|--------|------|-----------|------|-------------------------------|-------|--------------|------|
|                                                                                                                                                                                                                                                                | DRAWN  | AM   | 11/6/2020 | )    |                               | ANDEZ |              |      |
|                                                                                                                                                                                                                                                                | NOTES: |      |           |      | NIKKEN                        |       |              |      |
|                                                                                                                                                                                                                                                                |        |      |           | SIZE | SIZE DWG. NO. SKJ16-3         |       |              | REV. |
|                                                                                                                                                                                                                                                                |        |      |           | SCA  | LE 2:1                        |       | SHEET 1 OF 1 |      |