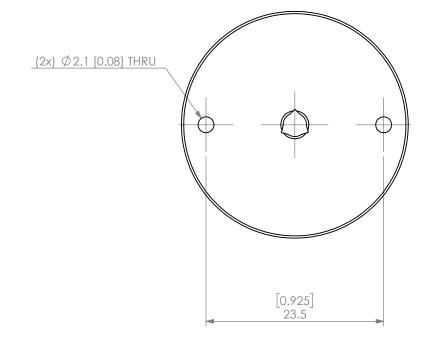

| PROPRIETARY AND CONFIDENTIAL  THE INFORMATION CONTAINED IN THIS DRAWING IS THE SOLE PROPERTY OF LYNDEX NIKKEN. ANY REPRODUCTION IN PART OR AS A WHOLE WITHOUT THE WRITTEN PERMISSION OF LYNDEX NIKKEN IS PROHIBITED. DRAWING SUBJECT TO CHANGE WITHOUT NOTICE. |        | NAME | DATE      |      | SK16 JET SLOT COOLANT CAP 3mm |       |              |      |
|----------------------------------------------------------------------------------------------------------------------------------------------------------------------------------------------------------------------------------------------------------------|--------|------|-----------|------|-------------------------------|-------|--------------|------|
|                                                                                                                                                                                                                                                                | DRAWN  | AM   | 11/6/2020 | )    |                               | ANDEZ |              |      |
|                                                                                                                                                                                                                                                                | NOTES: |      |           |      | NIKKEN                        |       |              |      |
|                                                                                                                                                                                                                                                                |        |      |           | SIZE | SIZE DWG. NO. SKJ16-3         |       |              | REV. |
|                                                                                                                                                                                                                                                                |        |      |           | SCA  | LE 2:1                        |       | SHEET 1 OF 1 |      |