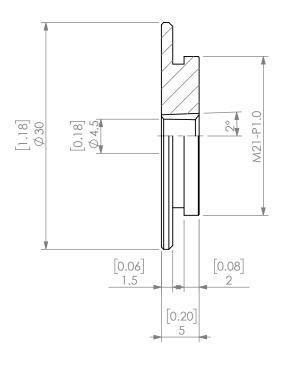

| PROPRIETARY AND CONFIDENTIAL THE INFORMATION CONTAINED IN THIS DRAWNING IS THE SOLE PROPERTY OF LYNDEX NIKKEN. ANY REPRODUCTION IN PART OR AS A WHOLE WITHOUT THE | NAME DATE |    |           | SK16 JET SLOT COOLANT CAP 4.5mm |                       |              |  |
|-------------------------------------------------------------------------------------------------------------------------------------------------------------------|-----------|----|-----------|---------------------------------|-----------------------|--------------|--|
|                                                                                                                                                                   | DRAWN     | AR | 11/6/2020 |                                 | LYNDEX                |              |  |
|                                                                                                                                                                   | NOTES:    |    |           | NIKKEN                          |                       |              |  |
| IN PART OR AS A WHOLE WITHOUT THE WRITTEN PERMISSION OF LYNDEX NIKKEN IS PROHIBITED. DRAWING SUBJECT TO CHANGE WITHOUT NOTICE.                                    |           |    |           | SIZE                            | DWG. NO.<br>SKJ16-4.5 | SKJ16-4.5    |  |
|                                                                                                                                                                   |           |    |           | SCALE 2:1                       |                       | SHEET 1 OF 1 |  |