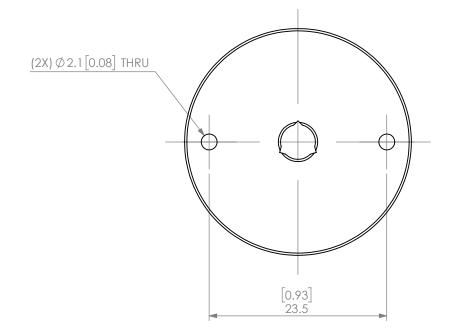

| PROPRIETARY AND CONFIDENTIAL THE INFORMATION CONTAINED IN THIS DRAWNING IS THE SOLE PROPERTY OF LYNDEX NIKKEN. ANY REPRODUCTION IN PART OR AS A WHOLE WITHOUT THE | NAME DATE |    |           | SK16 JET SLOT COOLANT CAP 4.5mm |                       |              |  |
|-------------------------------------------------------------------------------------------------------------------------------------------------------------------|-----------|----|-----------|---------------------------------|-----------------------|--------------|--|
|                                                                                                                                                                   | DRAWN     | AR | 11/6/2020 |                                 | LYNDEX                |              |  |
|                                                                                                                                                                   | NOTES:    |    |           | NIKKEN                          |                       |              |  |
| IN PART OR AS A WHOLE WITHOUT THE WRITTEN PERMISSION OF LYNDEX NIKKEN IS PROHIBITED. DRAWING SUBJECT TO CHANGE WITHOUT NOTICE.                                    |           |    |           | SIZE                            | DWG. NO.<br>SKJ16-4.5 | SKJ16-4.5    |  |
|                                                                                                                                                                   |           |    |           | SCALE 2:1                       |                       | SHEET 1 OF 1 |  |