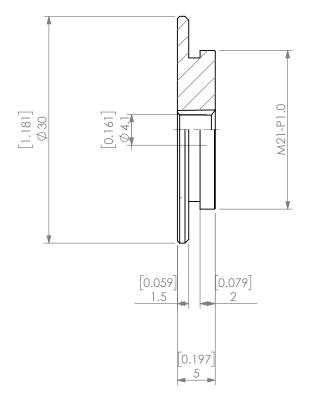

| PROPRIETARY AND CONFIDENTIAL  THE INFORMATION CONTAINED IN THIS DRAWING IS THE SOLE PROPERTY OF LYNDEX NIKKEN. ANY REPRODUCTION IN PART OR AS A WHOLE WITHOUT THE WRITTEN PERMISSION OF LYNDEX NIKKEN IS PROHIBITED. DRAWING SUBJECT TO CHANGE WITHOUT NOTICE. |        | NAME | DATE      |      | SK16 JET SLOT COOLANT CAP 4mm |     |              | m    |
|----------------------------------------------------------------------------------------------------------------------------------------------------------------------------------------------------------------------------------------------------------------|--------|------|-----------|------|-------------------------------|-----|--------------|------|
|                                                                                                                                                                                                                                                                | DRAWN  | AM   | 11/6/2020 | )    | IVNI                          | DES |              |      |
|                                                                                                                                                                                                                                                                | NOTES: |      |           |      | NIKKEN                        |     |              |      |
|                                                                                                                                                                                                                                                                |        |      |           | SIZE | DWG. NO.<br>SKJ16-4           |     |              | REV. |
|                                                                                                                                                                                                                                                                |        |      |           | SCA  | LE 2:1                        |     | SHEET 1 OF 1 |      |