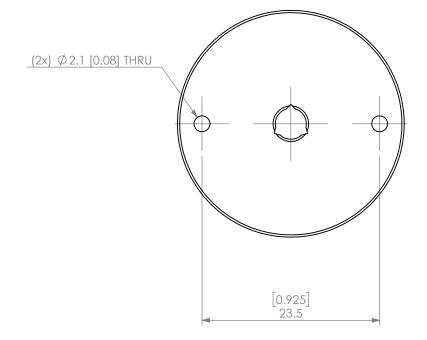

| PROPRIETARY AND CONFIDENTIAL  THE INFORMATION CONTAINED IN THIS DRAWING IS THE SOLE PROPERTY OF LYNDEX NIKKEN. ANY REPRODUCTION IN PART OR AS A WHOLE WITHOUT THE WRITTEN PERMISSION OF LYNDEX NIKKEN IS PROHIBITED. DRAWING SUBJECT TO CHANGE WITHOUT NOTICE. |        | NAME | DATE      |      | SK16 JET SLOT COOLANT CAP 4mm |     |              | m    |
|----------------------------------------------------------------------------------------------------------------------------------------------------------------------------------------------------------------------------------------------------------------|--------|------|-----------|------|-------------------------------|-----|--------------|------|
|                                                                                                                                                                                                                                                                | DRAWN  | AM   | 11/6/2020 | )    | IVNI                          | DES |              |      |
|                                                                                                                                                                                                                                                                | NOTES: |      |           |      | NIKKEN                        |     |              |      |
|                                                                                                                                                                                                                                                                |        |      |           | SIZE | DWG. NO.<br>SKJ16-4           |     |              | REV. |
|                                                                                                                                                                                                                                                                |        |      |           | SCA  | LE 2:1                        |     | SHEET 1 OF 1 |      |