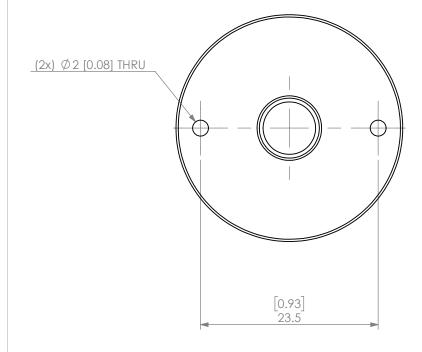

| PROPRIETARY AND CONFIDENTIAL THE INFORMATION CONTAINED IN THIS DRAWING IS THE SOLE PROPERTY OF LYNDEX NIKKEN. ANY REPRODUCTION IN PART OR AS A WHOLE WITHOUT THE WRITTEN PERMISSION OF LYNDEX NIKKEN IS PROHIBITED. DRAWING SUBJECT TO CHANGE WITHOUT NOTICE. |        | NAME | DATE      |      | SK16 COOLANT CAP 5/16"    |  |              |  |
|---------------------------------------------------------------------------------------------------------------------------------------------------------------------------------------------------------------------------------------------------------------|--------|------|-----------|------|---------------------------|--|--------------|--|
|                                                                                                                                                                                                                                                               | DRAWN  | AM   | 11/6/2020 |      | IVNDEX                    |  |              |  |
|                                                                                                                                                                                                                                                               | NOTES: |      |           |      | NIKKEN                    |  |              |  |
|                                                                                                                                                                                                                                                               |        |      |           | SIZE | SIZE DWG. NO. SKJ16-5_16C |  | REV.         |  |
|                                                                                                                                                                                                                                                               |        |      |           | SCAL | SCALE 2:1                 |  | SHEET 1 OF 1 |  |