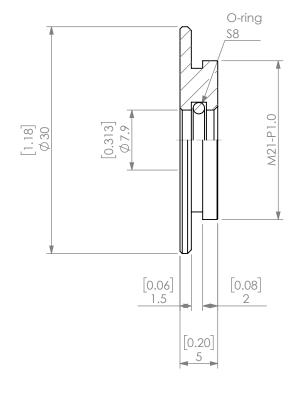

| PROPRIETARY AND CONFIDENTIAL THE INFORMATION CONTAINED IN THIS DRAWING IS THE SOLE PROPERTY OF LYNDEX NIKKEN. ANY REPRODUCTION IN PART OR AS A WHOLE WITHOUT THE WRITTEN PERMISSION OF LYNDEX NIKKEN IS PROHIBITED. DRAWING SUBJECT TO CHANGE WITHOUT NOTICE. |        | NAME | DATE      |      | SK16 COOLANT CAP 5/16"    |  |              |  |
|---------------------------------------------------------------------------------------------------------------------------------------------------------------------------------------------------------------------------------------------------------------|--------|------|-----------|------|---------------------------|--|--------------|--|
|                                                                                                                                                                                                                                                               | DRAWN  | AM   | 11/6/2020 |      | IVNDEX                    |  |              |  |
|                                                                                                                                                                                                                                                               | NOTES: |      |           |      | NIKKEN                    |  |              |  |
|                                                                                                                                                                                                                                                               |        |      |           | SIZE | SIZE DWG. NO. SKJ16-5_16C |  | REV.         |  |
|                                                                                                                                                                                                                                                               |        |      |           | SCAL | SCALE 2:1                 |  | SHEET 1 OF 1 |  |