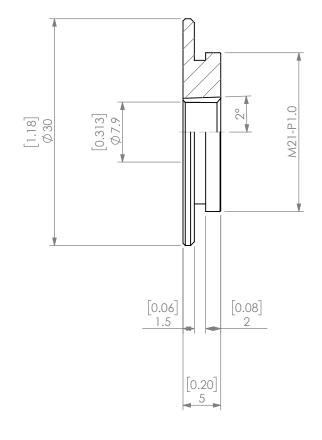

| PROPRIETARY AND CONFIDENTIAL THE INFORMATION CONTAINED IN THIS DRAWING IS THE SOLE PROPERTY OF LYNDEX BIKKEN, ANY REPRODUCTION IN PART OR AS A WHOLE WITHOUT THE WRITTEN PERMISSION OF LYNDEX BIKKEN IS PROHIBITED. DRAWING SUBJECT TO CHANGE WITHOUT NOTICE. |        | NAME | DATE     |    | SK16 JET SLOT COOLANT CAP 5/16" |            |  |              |      |
|---------------------------------------------------------------------------------------------------------------------------------------------------------------------------------------------------------------------------------------------------------------|--------|------|----------|----|---------------------------------|------------|--|--------------|------|
|                                                                                                                                                                                                                                                               | DRAWN  | AM   | 11/6/202 | 20 | LYNDEX                          |            |  |              |      |
|                                                                                                                                                                                                                                                               | NOTES: |      |          |    | NIKKEN                          |            |  |              |      |
|                                                                                                                                                                                                                                                               |        |      |          |    | SIZE                            | SKJ16-5_16 |  |              | REV. |
|                                                                                                                                                                                                                                                               |        |      |          |    | SCALE                           | 2:1        |  | SHEET 1 OF 1 |      |
|                                                                                                                                                                                                                                                               |        |      |          |    |                                 |            |  |              |      |