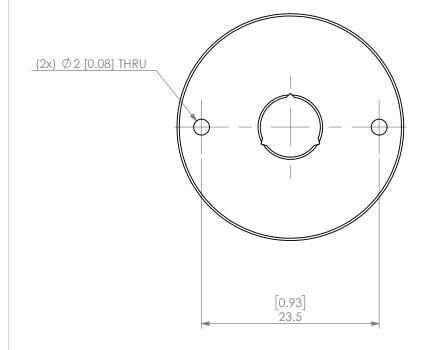

| PROPRIETARY AND CONFIDENTIAL THE INFORMATION CONTAINED IN THIS DRAWING IS THE SOLE PROPERTY OF LYNDEX BIKKEN, ANY REPRODUCTION IN PART OR AS A WHOLE WITHOUT THE WRITTEN PERMISSION OF LYNDEX BIKKEN IS PROHIBITED. DRAWING SUBJECT TO CHANGE WITHOUT NOTICE. |        | NAME | DATE     |    | SK16 JET SLOT COOLANT CAP 5/16" |            |  |              |      |
|---------------------------------------------------------------------------------------------------------------------------------------------------------------------------------------------------------------------------------------------------------------|--------|------|----------|----|---------------------------------|------------|--|--------------|------|
|                                                                                                                                                                                                                                                               | DRAWN  | AM   | 11/6/202 | 20 | LYNDEX                          |            |  |              |      |
|                                                                                                                                                                                                                                                               | NOTES: |      |          |    | NIKKEN                          |            |  |              |      |
|                                                                                                                                                                                                                                                               |        |      |          |    | SIZE                            | SKJ16-5_16 |  |              | REV. |
|                                                                                                                                                                                                                                                               |        |      |          |    | SCALE                           | 2:1        |  | SHEET 1 OF 1 |      |
|                                                                                                                                                                                                                                                               |        |      |          |    |                                 |            |  |              |      |