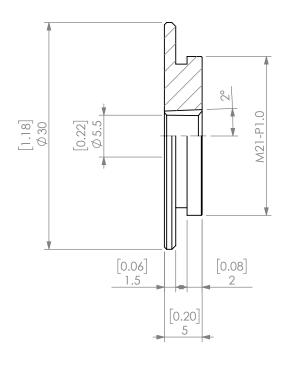

| PROPRIETARY AND CONFIDENTIAL THE INFORMATION CONTAINED IN THIS DRAWNING IS THE SOLE PROPERTY OF LYNDEX NIKKEN, ANY REPRODUCTION IN PART OR AS A WHOLE WITHOUT THE |        | NAME | DATE      | S      | SK16 JET SLOT COOLANT CAP 5.5mr |              |      |
|-------------------------------------------------------------------------------------------------------------------------------------------------------------------|--------|------|-----------|--------|---------------------------------|--------------|------|
|                                                                                                                                                                   | DRAWN  | AR   | 11/6/2020 | LYNDEX |                                 |              |      |
|                                                                                                                                                                   | NOTES: |      |           | NIKKEN |                                 |              |      |
| IN PAKT OK AS A WHOLE WITHOUT THE WRITTEN PERMISSION OF LYNDEX NIKKEN IS PROHIBITED. DRAWING SUBJECT TO CHANGE WITHOUT NOTICE.                                    |        |      |           | SIZE   | DWG. NO.<br>SKJ16-5.5           | 5            | REV. |
|                                                                                                                                                                   |        |      |           | SCAL   | E 2:1                           | SHEET 1 OF 1 |      |