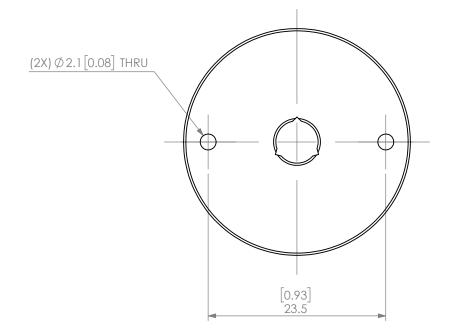

| PROPRIETARY AND CONFIDENTIAL THE INFORMATION CONTAINED IN THIS DRAWNING IS THE SOLE PROPERTY OF LYNDEX NIKKEN, ANY REPRODUCTION IN PART OR AS A WHOLE WITHOUT THE |        | NAME | DATE      | S      | SK16 JET SLOT COOLANT CAP 5.5mr |              |      |
|-------------------------------------------------------------------------------------------------------------------------------------------------------------------|--------|------|-----------|--------|---------------------------------|--------------|------|
|                                                                                                                                                                   | DRAWN  | AR   | 11/6/2020 | LYNDEX |                                 |              |      |
|                                                                                                                                                                   | NOTES: |      |           | NIKKEN |                                 |              |      |
| IN PAKT OK AS A WHOLE WITHOUT THE WRITTEN PERMISSION OF LYNDEX NIKKEN IS PROHIBITED. DRAWING SUBJECT TO CHANGE WITHOUT NOTICE.                                    |        |      |           | SIZE   | DWG. NO.<br>SKJ16-5.5           | 5            | REV. |
|                                                                                                                                                                   |        |      |           | SCAL   | E 2:1                           | SHEET 1 OF 1 |      |