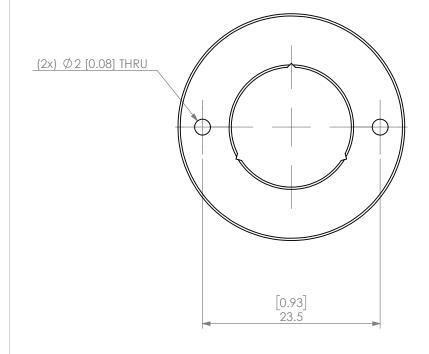

| PROPRIETARY AND CONFIDENTIAL  THE INFORMATION CONTAINED IN THIS DRAWING IS THE SOLE PROPERTY OF LYNDEX NIKKEN, ANY REPRODUCTION IN PART OR AS A WHOLE WITHOUT THE WRITTEN PERMISSION OF LYNDEX NIKKEN IS PROHIBITED, DRAWING SUBJECT TO CHANGE WITHOUT NOTICE. |        | NAME | DATE      |      | SK16 JET SLOT COOLANT CAP 5/8" |  |              | )''  |
|----------------------------------------------------------------------------------------------------------------------------------------------------------------------------------------------------------------------------------------------------------------|--------|------|-----------|------|--------------------------------|--|--------------|------|
|                                                                                                                                                                                                                                                                | DRAWN  | AM   | 11/6/2020 |      | LYNI                           |  |              |      |
|                                                                                                                                                                                                                                                                | NOTES: |      |           |      | NIKKEN                         |  |              |      |
|                                                                                                                                                                                                                                                                |        |      |           | SIZE | DWG. NO.<br>\$KJ16-5_8         |  |              | REV. |
|                                                                                                                                                                                                                                                                |        |      |           | SCAL | SCALE 2:1                      |  | SHEET 1 OF 1 |      |