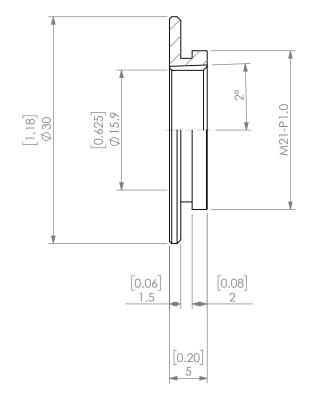

| PROPRIETARY AND CONFIDENTIAL  THE INFORMATION CONTAINED IN THIS DRAWING IS THE SOLE PROPERTY OF LYNDEX NIKKEN, ANY REPRODUCTION IN PART OR AS A WHOLE WITHOUT THE WRITTEN PERMISSION OF LYNDEX NIKKEN IS PROHIBITED, DRAWING SUBJECT TO CHANGE WITHOUT NOTICE. |        | NAME | DATE      |      | SK16 JET SLOT COOLANT CAP 5/8" |  |              | )''  |
|----------------------------------------------------------------------------------------------------------------------------------------------------------------------------------------------------------------------------------------------------------------|--------|------|-----------|------|--------------------------------|--|--------------|------|
|                                                                                                                                                                                                                                                                | DRAWN  | AM   | 11/6/2020 |      | LYNI                           |  |              |      |
|                                                                                                                                                                                                                                                                | NOTES: |      |           |      | NIKKEN                         |  |              |      |
|                                                                                                                                                                                                                                                                |        |      |           | SIZE | DWG. NO.<br>\$KJ16-5_8         |  |              | REV. |
|                                                                                                                                                                                                                                                                |        |      |           | SCAL | SCALE 2:1                      |  | SHEET 1 OF 1 |      |