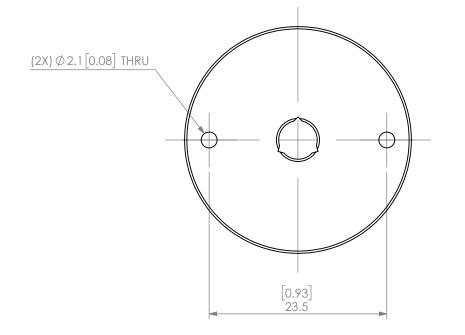

|  | PROPRIETARY AND CONFIDENTIAL THE INFORMATION CONTAINED IN THIS DRAWING IS THE SOLE PROPERTY OF LYNDEX SIKKEN. ANY REPRODUCTION IN PART OR AS A WHOLE WITHOUT THE WRITTEN PERMISSION OF LYNDEX MIKKEN IS PROHIBITED. DRAWING SUBJECT TO CHANGE WITHOUT NOTICE. | NAME DATE |    |           | S    | SK16 JET SLOT COOLANT CAP 5mm |         |              |      |
|--|---------------------------------------------------------------------------------------------------------------------------------------------------------------------------------------------------------------------------------------------------------------|-----------|----|-----------|------|-------------------------------|---------|--------------|------|
|  |                                                                                                                                                                                                                                                               | DRAWN     | AR | 11/6/2020 |      | IVNDEX                        |         |              |      |
|  |                                                                                                                                                                                                                                                               | NOTES:    |    |           |      | NIKKEN                        |         |              |      |
|  |                                                                                                                                                                                                                                                               |           |    |           | SIZE | DWG. NO.                      | SKJ16-5 |              | REV. |
|  |                                                                                                                                                                                                                                                               |           |    |           | SCAL | SCALE 2:1                     |         | SHEET 1 OF 1 |      |
|  |                                                                                                                                                                                                                                                               |           |    |           |      |                               |         |              |      |