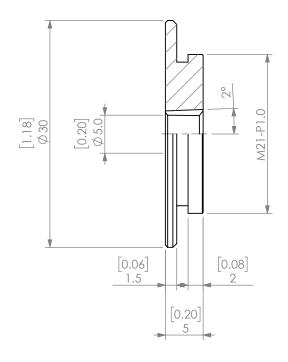

|  | PROPRIETARY AND CONFIDENTIAL THE INFORMATION CONTAINED IN THIS DRAWING IS THE SOLE PROPERTY OF LYNDEX SIKKEN. ANY REPRODUCTION IN PART OR AS A WHOLE WITHOUT THE WRITTEN PERMISSION OF LYNDEX MIKKEN IS PROHIBITED. DRAWING SUBJECT TO CHANGE WITHOUT NOTICE. | NAME DATE |    |           | S    | SK16 JET SLOT COOLANT CAP 5mm |         |              |      |
|--|---------------------------------------------------------------------------------------------------------------------------------------------------------------------------------------------------------------------------------------------------------------|-----------|----|-----------|------|-------------------------------|---------|--------------|------|
|  |                                                                                                                                                                                                                                                               | DRAWN     | AR | 11/6/2020 |      | IVNDEX                        |         |              |      |
|  |                                                                                                                                                                                                                                                               | NOTES:    |    |           |      | NIKKEN                        |         |              |      |
|  |                                                                                                                                                                                                                                                               |           |    |           | SIZE | DWG. NO.                      | SKJ16-5 |              | REV. |
|  |                                                                                                                                                                                                                                                               |           |    |           | SCAL | SCALE 2:1                     |         | SHEET 1 OF 1 |      |
|  |                                                                                                                                                                                                                                                               |           |    |           |      |                               |         |              |      |