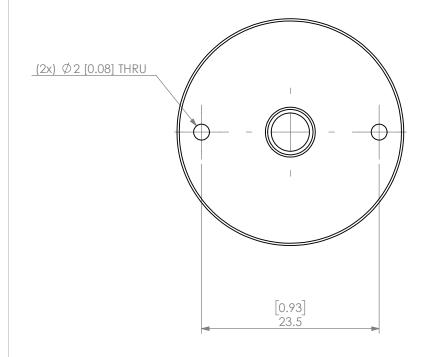

| PROPRIETARY AND CONFIDENTIAL  THE INFORMATION CONTAINED IN THIS DRAWING IS THE SOLE PROPERTY OF LYNDEX NIKKEN, ANY REPRODUCTION IN PART OR AS A WHOLE WITHOUT THE WRITTEN PERMISSION OF LYNDEX NIKEN IS PROHIBITED. DRAWING SUBJECT TO CHANGE WITHOUT NOTICE. | NAME DATE |    |          |    | SK16 COOLANT CAP 6mm |          |                      |              |      |
|---------------------------------------------------------------------------------------------------------------------------------------------------------------------------------------------------------------------------------------------------------------|-----------|----|----------|----|----------------------|----------|----------------------|--------------|------|
|                                                                                                                                                                                                                                                               | DRAWN     | AM | 11/6/202 | 20 | IVNDEX               |          |                      |              |      |
|                                                                                                                                                                                                                                                               | NOTES:    |    |          |    | NIKKEN               |          |                      |              |      |
|                                                                                                                                                                                                                                                               |           |    |          |    | SIZE                 | DWG. NO. | DWG. NO.<br>SKJ16-6C |              | REV. |
|                                                                                                                                                                                                                                                               |           |    |          |    | SCALE                | 2:1      |                      | SHEET 1 OF 1 |      |