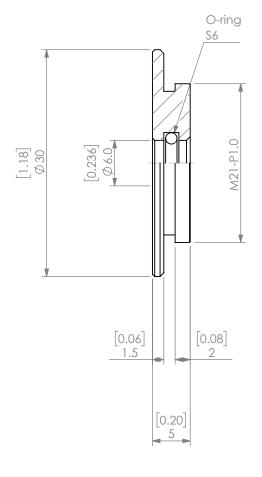

| PROPRIETARY AND CONFIDENTIAL  THE INFORMATION CONTAINED IN THIS DRAWING IS THE SOLE PROPERTY OF LYNDEX NIKKEN, ANY REPRODUCTION IN PART OR AS A WHOLE WITHOUT THE WRITTEN PERMISSION OF LYNDEX NIKEN IS PROHIBITED. DRAWING SUBJECT TO CHANGE WITHOUT NOTICE. | NAME DATE |    |          |    | SK16 COOLANT CAP 6mm |          |                      |              |      |
|---------------------------------------------------------------------------------------------------------------------------------------------------------------------------------------------------------------------------------------------------------------|-----------|----|----------|----|----------------------|----------|----------------------|--------------|------|
|                                                                                                                                                                                                                                                               | DRAWN     | AM | 11/6/202 | 20 | IVNDEX               |          |                      |              |      |
|                                                                                                                                                                                                                                                               | NOTES:    |    |          |    | NIKKEN               |          |                      |              |      |
|                                                                                                                                                                                                                                                               |           |    |          |    | SIZE                 | DWG. NO. | DWG. NO.<br>SKJ16-6C |              | REV. |
|                                                                                                                                                                                                                                                               |           |    |          |    | SCALE                | 2:1      |                      | SHEET 1 OF 1 |      |