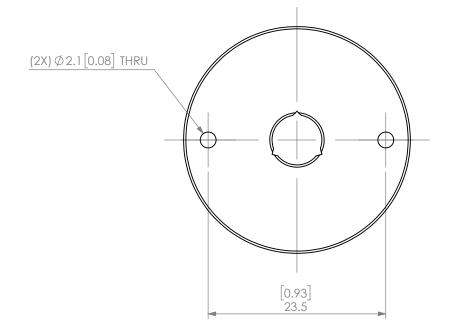

|                      |                                                                                                                                | Y AND CONFIDENTIAL                                            |        | NAME | DATE      | S    | SK16 JET SLOT COOLANT CAP 6 |           |              |      |
|----------------------|--------------------------------------------------------------------------------------------------------------------------------|---------------------------------------------------------------|--------|------|-----------|------|-----------------------------|-----------|--------------|------|
|                      |                                                                                                                                |                                                               | DRAWN  | AR   | 11/6/2020 | )    | IVR                         | IDE S     |              |      |
| DRAWING<br>LYNDEX I  | G IS TH                                                                                                                        | ION CONTAINED IN THIS HE SOLE PROPERTY OF N. ANY REPRODUCTION | NOTES: |      |           |      | NIKKEN                      |           |              |      |
| WRITTEN<br>IS PROHIE | IN PART OR AS A WHOLE WITHOUT THE WRITTEN PERMISSION OF LYNDEX NIKKEN IS PROHIBITED, DRAWING SUBJECT TO CHANGE WITHOUT NOTICE. |                                                               |        |      |           | SIZE | DWG. NO.                    | SKJ16-6.5 |              | REV. |
|                      |                                                                                                                                |                                                               |        |      |           | SCAL | E 2:1                       |           | SHEET 1 OF 1 |      |
|                      |                                                                                                                                |                                                               |        |      |           |      |                             |           |              |      |