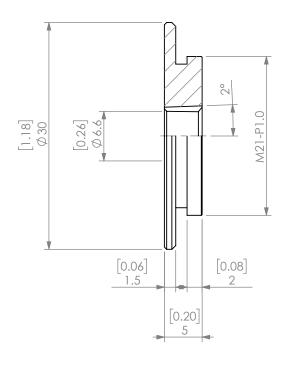

|                      |                                                                                                                                | Y AND CONFIDENTIAL                                            |        | NAME | DATE      | S    | SK16 JET SLOT COOLANT CAP 6 |           |              |      |
|----------------------|--------------------------------------------------------------------------------------------------------------------------------|---------------------------------------------------------------|--------|------|-----------|------|-----------------------------|-----------|--------------|------|
|                      |                                                                                                                                |                                                               | DRAWN  | AR   | 11/6/2020 | )    | IVR                         | IDE S     |              |      |
| DRAWING<br>LYNDEX I  | G IS TH                                                                                                                        | ION CONTAINED IN THIS HE SOLE PROPERTY OF N. ANY REPRODUCTION | NOTES: |      |           |      | NIKKEN                      |           |              |      |
| WRITTEN<br>IS PROHIE | IN PART OR AS A WHOLE WITHOUT THE WRITTEN PERMISSION OF LYNDEX NIKKEN IS PROHIBITED, DRAWING SUBJECT TO CHANGE WITHOUT NOTICE. |                                                               |        |      |           | SIZE | DWG. NO.                    | SKJ16-6.5 |              | REV. |
|                      |                                                                                                                                |                                                               |        |      |           | SCAL | E 2:1                       |           | SHEET 1 OF 1 |      |
|                      |                                                                                                                                |                                                               |        |      |           |      |                             |           |              |      |