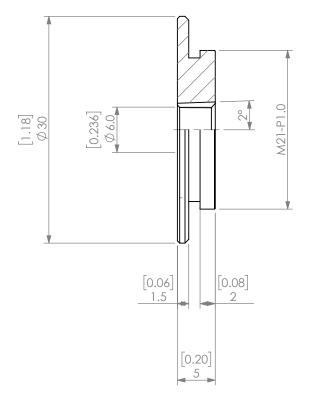

| PROPRIETARY AND CONFIDENTIAL  THE INFORMATION CONTAINED IN THIS DRAWING IS THE SOLE PROPERTY OF LYNDEX NIKKEN, ANY REPRODUCTION         |        | NAME | DATE     |   | SK16 JET SLOT COOLANT CAP 6mm |  |              |      |  |
|-----------------------------------------------------------------------------------------------------------------------------------------|--------|------|----------|---|-------------------------------|--|--------------|------|--|
|                                                                                                                                         | DRAWN  | AM   | 11/6/202 | 0 | LYNDFX                        |  |              |      |  |
|                                                                                                                                         | NOTES: |      |          |   | NIKKEN                        |  |              |      |  |
| IN PART OR AS A WHOLE WITHOUT THE<br>WRITTEN PERMISSION OF LYNDEX NIKKEN<br>IS PROHIBITED, DRAWING SUBJECT TO<br>CHANGE WITHOUT NOTICE. |        |      |          |   | SIZE DWG. NO.                 |  |              | REV. |  |
|                                                                                                                                         |        |      |          |   | SCALE 2:1                     |  | SHEET 1 OF 1 |      |  |