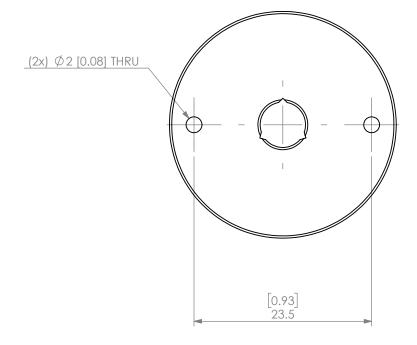

| PROPRIETARY AND CONFIDENTIAL  THE INFORMATION CONTAINED IN THIS DRAWING IS THE SOLE PROPERTY OF LYNDEX NIKKEN, ANY REPRODUCTION         |        | NAME | DATE     |   | SK16 JET SLOT COOLANT CAP 6mm |  |              |      |  |
|-----------------------------------------------------------------------------------------------------------------------------------------|--------|------|----------|---|-------------------------------|--|--------------|------|--|
|                                                                                                                                         | DRAWN  | AM   | 11/6/202 | 0 | LYNDFX                        |  |              |      |  |
|                                                                                                                                         | NOTES: |      |          |   | NIKKEN                        |  |              |      |  |
| IN PART OR AS A WHOLE WITHOUT THE<br>WRITTEN PERMISSION OF LYNDEX NIKKEN<br>IS PROHIBITED, DRAWING SUBJECT TO<br>CHANGE WITHOUT NOTICE. |        |      |          |   | SIZE DWG. NO.                 |  |              | REV. |  |
|                                                                                                                                         |        |      |          |   | SCALE 2:1                     |  | SHEET 1 OF 1 |      |  |