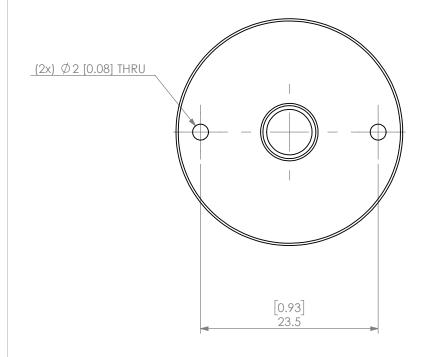

| PROPRIETARY AND CONFIDENTIAL THE INFORMATION CONTAINED IN THIS DRAWING IS THE SOLE PROPERTY OF LYNDEX NIKKEN, ANY REPRODUCTION          |        | NAME | DATE      |      | SK16 COOLANT CAP 7mm |            |      |
|-----------------------------------------------------------------------------------------------------------------------------------------|--------|------|-----------|------|----------------------|------------|------|
|                                                                                                                                         | DRAWN  | AM   | 11/6/2020 |      | LYNI                 | DEX .      |      |
|                                                                                                                                         | NOTES: |      |           |      | NIKKEN               |            |      |
| IN PART OR AS A WHOLE WITHOUT THE<br>WRITTEN PERMISSION OF LYNDEX NIKKEN<br>IS PROHIBITED. DRAWING SUBJECT TO<br>CHANGE WITHOUT NOTICE. |        |      |           | SIZE | DWG. NO. SKJ16-7C    |            | REV. |
|                                                                                                                                         |        |      |           | SCAL | E 2:1                | SHEET 1 OF | 1    |