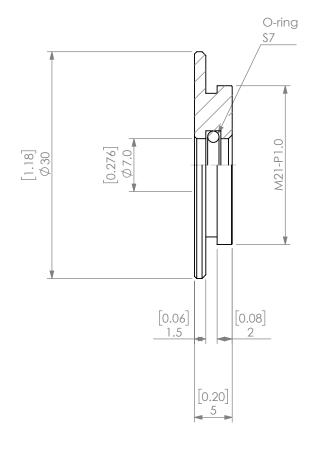

| PROPRIETARY AND CONFIDENTIAL THE INFORMATION CONTAINED IN THIS DRAWING IS THE SOLE PROPERTY OF LYNDEX NIKKEN, ANY REPRODUCTION          |        | NAME | DATE      |      | SK16 COOLANT CAP 7mm |            |      |
|-----------------------------------------------------------------------------------------------------------------------------------------|--------|------|-----------|------|----------------------|------------|------|
|                                                                                                                                         | DRAWN  | AM   | 11/6/2020 |      | LYNI                 | DEX .      |      |
|                                                                                                                                         | NOTES: |      |           |      | NIKKEN               |            |      |
| IN PART OR AS A WHOLE WITHOUT THE<br>WRITTEN PERMISSION OF LYNDEX NIKKEN<br>IS PROHIBITED. DRAWING SUBJECT TO<br>CHANGE WITHOUT NOTICE. |        |      |           | SIZE | DWG. NO. SKJ16-7C    |            | REV. |
|                                                                                                                                         |        |      |           | SCAL | E 2:1                | SHEET 1 OF | 1    |