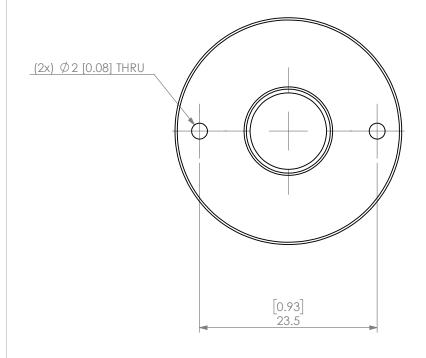

| PROPRIETARY AND CONFIDENTIAL THE INFORMATION CONTAINED IN THIS DRAWING IS THE SOLE PROPERTY OF LYNDEX NIKKEN, ANY REPRODUCTION IN PART OR AS A WHOLE WITHOUT THE |        | NAME | DATE      |        | SK16 COOLANT CAP 7/16" |                         |  |
|------------------------------------------------------------------------------------------------------------------------------------------------------------------|--------|------|-----------|--------|------------------------|-------------------------|--|
|                                                                                                                                                                  | DRAWN  | AM   | 11/6/2020 |        |                        |                         |  |
|                                                                                                                                                                  | NOTES: |      |           | NIKKEN |                        |                         |  |
| IN PAKT OK AS A WHOLE WITHOUT THE WRITTEN PERMISSION OF LYNDEX NIKKEN IS PROHIBITED. DRAWING SUBJECT TO CHANGE WITHOUT NOTICE.                                   |        |      |           | SIZE   | DWG. NO.<br>SKJ1       | DWG. NO.<br>SKJ16-7_16C |  |
|                                                                                                                                                                  |        |      |           | SCAL   | E 2:1                  | SHEET 1 OF 1            |  |