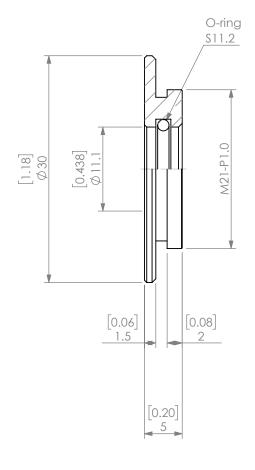

| PROPRIETARY AND CONFIDENTIAL THE INFORMATION CONTAINED IN THIS DRAWING IS THE SOLE PROPERTY OF LYNDEX NIKKEN, ANY REPRODUCTION IN PART OR AS A WHOLE WITHOUT THE |        | NAME | DATE      |        | SK16 COOLANT CAP 7/16" |                         |  |
|------------------------------------------------------------------------------------------------------------------------------------------------------------------|--------|------|-----------|--------|------------------------|-------------------------|--|
|                                                                                                                                                                  | DRAWN  | AM   | 11/6/2020 |        |                        |                         |  |
|                                                                                                                                                                  | NOTES: |      |           | NIKKEN |                        |                         |  |
| IN PAKT OK AS A WHOLE WITHOUT THE WRITTEN PERMISSION OF LYNDEX NIKKEN IS PROHIBITED. DRAWING SUBJECT TO CHANGE WITHOUT NOTICE.                                   |        |      |           | SIZE   | DWG. NO.<br>SKJ1       | DWG. NO.<br>SKJ16-7_16C |  |
|                                                                                                                                                                  |        |      |           | SCAL   | E 2:1                  | SHEET 1 OF 1            |  |