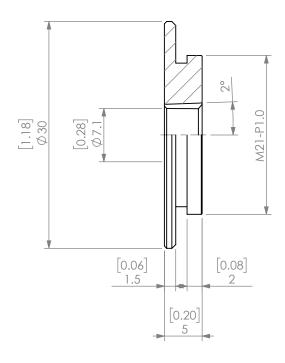

|  | PROPRIETARY AND CONFIDENTIAL THE INFORMATION CONTAINED IN THIS DRAWMING IS THE SOLE PROPERTY OF LYNDEX MIKKEN. ANY REPRODUCTION | NAME DATE |    |           |      | SK16 JET SLOT COOLANT CAP 7mm |         |  |              |  |
|--|---------------------------------------------------------------------------------------------------------------------------------|-----------|----|-----------|------|-------------------------------|---------|--|--------------|--|
|  |                                                                                                                                 | DRAWN     | AR | 11/6/2020 | 0    | IVNDEX                        |         |  |              |  |
|  |                                                                                                                                 | NOTES:    |    |           |      | NIKKEN                        |         |  |              |  |
|  | IN PART OR AS A WHOLE WITHOUT THE WRITTEN PERMISSION OF LYNDEX NIKKEN IS PROHIBITED. DRAWING SUBJECT TO CHANGE WITHOUT NOTICE.  |           |    |           | SIZE | DWG. NO.                      | SKJ16-7 |  | REV.         |  |
|  |                                                                                                                                 |           |    |           |      | SCA                           | E 2:1   |  | SHEET 1 OF 1 |  |
|  |                                                                                                                                 |           |    |           |      |                               |         |  |              |  |