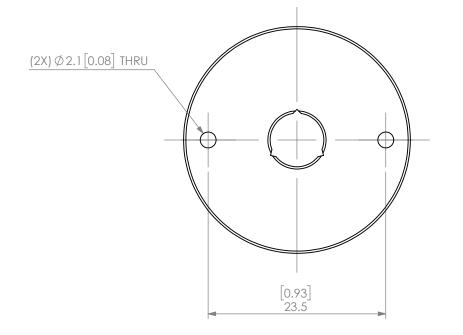

|  | PROPRIETARY AND CONFIDENTIAL THE INFORMATION CONTAINED IN THIS DRAWMING IS THE SOLE PROPERTY OF LYNDEX MIKKEN. ANY REPRODUCTION | NAME DATE |    |           |      | SK16 JET SLOT COOLANT CAP 7mm |         |  |              |  |
|--|---------------------------------------------------------------------------------------------------------------------------------|-----------|----|-----------|------|-------------------------------|---------|--|--------------|--|
|  |                                                                                                                                 | DRAWN     | AR | 11/6/2020 | 0    | IVNDEX                        |         |  |              |  |
|  |                                                                                                                                 | NOTES:    |    |           |      | NIKKEN                        |         |  |              |  |
|  | IN PART OR AS A WHOLE WITHOUT THE WRITTEN PERMISSION OF LYNDEX NIKKEN IS PROHIBITED. DRAWING SUBJECT TO CHANGE WITHOUT NOTICE.  |           |    |           | SIZE | DWG. NO.                      | SKJ16-7 |  | REV.         |  |
|  |                                                                                                                                 |           |    |           |      | SCA                           | E 2:1   |  | SHEET 1 OF 1 |  |
|  |                                                                                                                                 |           |    |           |      |                               |         |  |              |  |