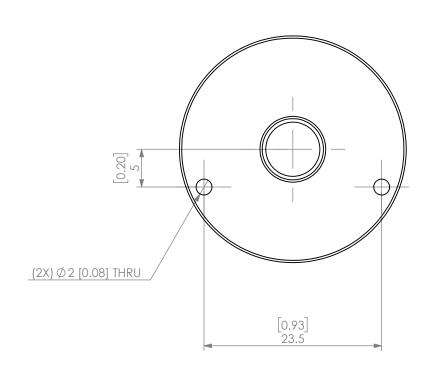

| PROPRIETARY AND CONFIDENTIAL THE INFORMATION CONTAINED IN THIS DRAWING IS THE SOLE PROPERTY OF LYNDEX NIKKEN, ANY REPRODUCTION          |        | NAME | DATE      |      | SK16 COOLANT CAP 8mm |  |              |      |
|-----------------------------------------------------------------------------------------------------------------------------------------|--------|------|-----------|------|----------------------|--|--------------|------|
|                                                                                                                                         | DRAWN  | AM   | 11/6/2020 |      | LYNDEX               |  |              |      |
|                                                                                                                                         | NOTES: |      |           |      | NIKKEN               |  |              |      |
| IN PART OR AS A WHOLE WITHOUT THE<br>WRITTEN PERMISSION OF LYNDEX NIKKEN<br>IS PROHIBITED. DRAWING SUBJECT TO<br>CHANGE WITHOUT NOTICE. |        |      |           | SIZE | DWG. NO.<br>SKJ16-8C |  |              | REV. |
|                                                                                                                                         |        |      |           | SCAL | LE 2:1               |  | SHEET 1 OF 1 |      |