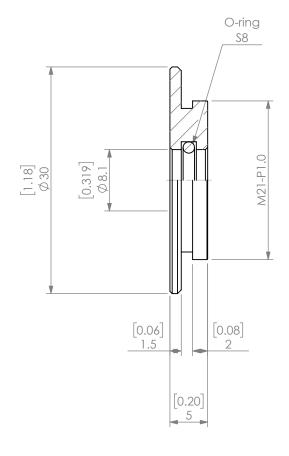

| PROPRIETARY AND CONFIDENTIAL THE INFORMATION CONTAINED IN THIS DRAWING IS THE SOLE PROPERTY OF LYNDEX NIKKEN, ANY REPRODUCTION          |        | NAME | DATE      |      | SK16 COOLANT CAP 8mm |  |              |      |
|-----------------------------------------------------------------------------------------------------------------------------------------|--------|------|-----------|------|----------------------|--|--------------|------|
|                                                                                                                                         | DRAWN  | AM   | 11/6/2020 |      | LYNDEX               |  |              |      |
|                                                                                                                                         | NOTES: |      |           |      | NIKKEN               |  |              |      |
| IN PART OR AS A WHOLE WITHOUT THE<br>WRITTEN PERMISSION OF LYNDEX NIKKEN<br>IS PROHIBITED. DRAWING SUBJECT TO<br>CHANGE WITHOUT NOTICE. |        |      |           | SIZE | DWG. NO.<br>SKJ16-8C |  |              | REV. |
|                                                                                                                                         |        |      |           | SCAL | LE 2:1               |  | SHEET 1 OF 1 |      |