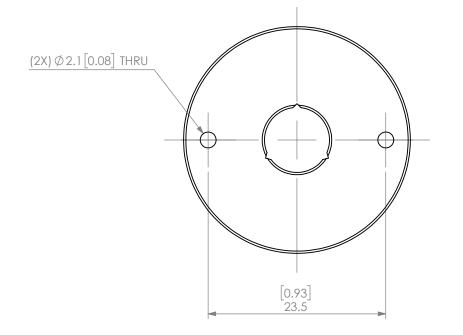

|  | PROPRIETARY AND CONFIDENTIAL THE INFORMATION CONTAINED IN THIS DRAWING IS THE SOLE PROPERTY OF LYNDEX NIKKEN. ANY REPRODUCTION IN PART OR AS A WHOLE WITHOUT THE WRITTEN PERMISSION OF LYNDEX NIKKEN IS PROHIBITED. DRAWING SUBJECT TO CHANGE WITHOUT NOTICE. |        | NAME | DATE      | S    | SK16 JET SLOT COOLANT CAP 8 |              |      |  |
|--|---------------------------------------------------------------------------------------------------------------------------------------------------------------------------------------------------------------------------------------------------------------|--------|------|-----------|------|-----------------------------|--------------|------|--|
|  |                                                                                                                                                                                                                                                               | DRAWN  | AR   | 11/6/2020 |      | IVNDEX                      |              |      |  |
|  |                                                                                                                                                                                                                                                               | NOTES: |      |           |      | NIKKEN                      |              |      |  |
|  |                                                                                                                                                                                                                                                               |        |      |           | SIZE | DWG. NO.<br>SKJ16-8.        | 5            | REV. |  |
|  |                                                                                                                                                                                                                                                               |        |      |           | SCAL | E 2:1                       | SHEET 1 OF 1 |      |  |
|  |                                                                                                                                                                                                                                                               |        |      |           |      |                             |              |      |  |