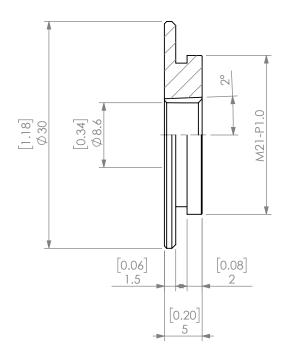

|  | PROPRIETARY AND CONFIDENTIAL THE INFORMATION CONTAINED IN THIS DRAWING IS THE SOLE PROPERTY OF LYNDEX NIKKEN. ANY REPRODUCTION IN PART OR AS A WHOLE WITHOUT THE WRITTEN PERMISSION OF LYNDEX NIKKEN IS PROHIBITED. DRAWING SUBJECT TO CHANGE WITHOUT NOTICE. |        | NAME | DATE      | S    | SK16 JET SLOT COOLANT CAP 8 |              |      |  |
|--|---------------------------------------------------------------------------------------------------------------------------------------------------------------------------------------------------------------------------------------------------------------|--------|------|-----------|------|-----------------------------|--------------|------|--|
|  |                                                                                                                                                                                                                                                               | DRAWN  | AR   | 11/6/2020 |      | IVNDEX                      |              |      |  |
|  |                                                                                                                                                                                                                                                               | NOTES: |      |           |      | NIKKEN                      |              |      |  |
|  |                                                                                                                                                                                                                                                               |        |      |           | SIZE | DWG. NO.<br>SKJ16-8.        | 5            | REV. |  |
|  |                                                                                                                                                                                                                                                               |        |      |           | SCAL | E 2:1                       | SHEET 1 OF 1 |      |  |
|  |                                                                                                                                                                                                                                                               |        |      |           |      |                             |              |      |  |