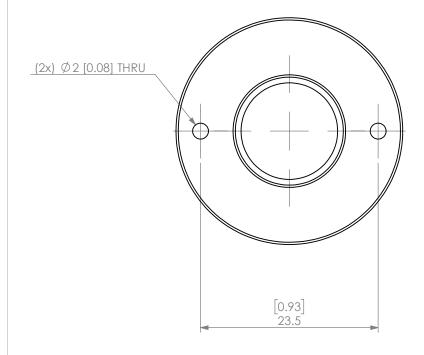

| PROPRIETARY AND CONFIDENTIAL  THE INFORMATION CONTAINED IN THIS DRAWING IS THE SOLE PROPERTY OF LYNDEX NIKKEN, ANY REPRODUCTION         |        | NAME | DATE      |      | SK16 COOLANT CAP 9/16"  |  |              |      |
|-----------------------------------------------------------------------------------------------------------------------------------------|--------|------|-----------|------|-------------------------|--|--------------|------|
|                                                                                                                                         | DRAWN  | AM   | 11/6/2020 |      | LYNDEX                  |  |              |      |
|                                                                                                                                         | NOTES: |      |           |      | NIKKEN                  |  |              |      |
| IN PART OR AS A WHOLE WITHOUT THE<br>WRITTEN PERMISSION OF LYNDEX NIKKEN<br>IS PROHIBITED. DRAWING SUBJECT TO<br>CHANGE WITHOUT NOTICE. |        |      |           | SIZE | DWG. NO.<br>SKJ16-9_16C |  | :            | REV. |
|                                                                                                                                         |        |      |           | SCAL | LE 2:1                  |  | SHEET 1 OF 1 |      |