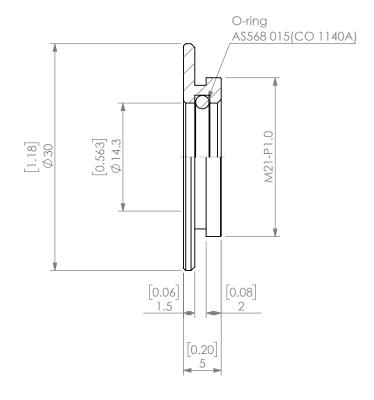

| PROPRIETARY AND CONFIDENTIAL  THE INFORMATION CONTAINED IN THIS DRAWING IS THE SOLE PROPERTY OF LYNDEX NIKKEN, ANY REPRODUCTION         |        | NAME | DATE      |      | SK16 COOLANT CAP 9/16"  |  |              |      |
|-----------------------------------------------------------------------------------------------------------------------------------------|--------|------|-----------|------|-------------------------|--|--------------|------|
|                                                                                                                                         | DRAWN  | AM   | 11/6/2020 |      | LYNDEX                  |  |              |      |
|                                                                                                                                         | NOTES: |      |           |      | NIKKEN                  |  |              |      |
| IN PART OR AS A WHOLE WITHOUT THE<br>WRITTEN PERMISSION OF LYNDEX NIKKEN<br>IS PROHIBITED. DRAWING SUBJECT TO<br>CHANGE WITHOUT NOTICE. |        |      |           | SIZE | DWG. NO.<br>SKJ16-9_16C |  | :            | REV. |
|                                                                                                                                         |        |      |           | SCAL | LE 2:1                  |  | SHEET 1 OF 1 |      |