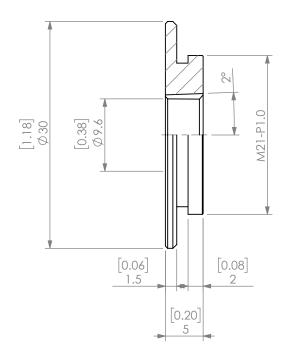

| PROPRIETARY AND CONFIDENTIAL THE INFORMATION CONTAINED IN THIS DRAWING IS THE SOLE PROPERTY OF LYNDEX NIKKEN, ANY REPRODUCTION |        | NAME | NE DATE SK16 JET SLOT COOLANT CA |        |                       | NT CAP 9.5r  | nm   |
|--------------------------------------------------------------------------------------------------------------------------------|--------|------|----------------------------------|--------|-----------------------|--------------|------|
|                                                                                                                                | DRAWN  | AR   | 11/6/2020                        |        | LYNDEX                |              |      |
|                                                                                                                                | NOTES: |      |                                  | NIKKEN |                       |              |      |
| IN PART OR AS A WHOLE WITHOUT THE WRITTEN PERMISSION OF LYNDEX NIKKEN IS PROHIBITED. DRAWING SUBJECT TO CHANGE WITHOUT NOTICE. |        |      |                                  | SIZE   | DWG. NO.<br>SKJ16-9.5 |              | REV. |
|                                                                                                                                |        |      |                                  | SCAL   | E 2:1                 | SHEET 1 OF 1 |      |