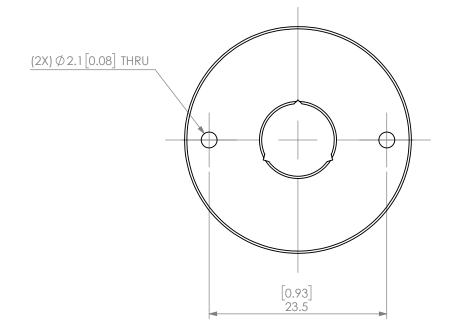

| PROPRIETARY AND CONFIDENTIAL THE INFORMATION CONTAINED IN THIS DRAWING IS THE SOLE PROPERTY OF LYNDEX NIKKEN, ANY REPRODUCTION |        | NAME | NE DATE SK16 JET SLOT COOLANT CA |        |                       | NT CAP 9.5r  | nm   |
|--------------------------------------------------------------------------------------------------------------------------------|--------|------|----------------------------------|--------|-----------------------|--------------|------|
|                                                                                                                                | DRAWN  | AR   | 11/6/2020                        |        | LYNDEX                |              |      |
|                                                                                                                                | NOTES: |      |                                  | NIKKEN |                       |              |      |
| IN PART OR AS A WHOLE WITHOUT THE WRITTEN PERMISSION OF LYNDEX NIKKEN IS PROHIBITED. DRAWING SUBJECT TO CHANGE WITHOUT NOTICE. |        |      |                                  | SIZE   | DWG. NO.<br>SKJ16-9.5 |              | REV. |
|                                                                                                                                |        |      |                                  | SCAL   | E 2:1                 | SHEET 1 OF 1 |      |