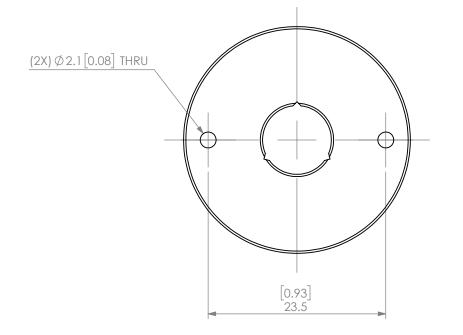

|  | PROPRIETARY AND CONFIDENTIAL THE INFORMATION CONTAINED IN THIS DRAWMING IS THE SOLE PROPERTY OF LYNDEX MIKKEN. ANY REPRODUCTION | NAME DATE |    |           |      | SK16 JET SLOT COOLANT CAP 9mm |         |  |              |  |
|--|---------------------------------------------------------------------------------------------------------------------------------|-----------|----|-----------|------|-------------------------------|---------|--|--------------|--|
|  |                                                                                                                                 | DRAWN     | AR | 11/6/2020 | )    | IVNDEX                        |         |  |              |  |
|  |                                                                                                                                 | NOTES:    |    |           |      | NIKKEN                        |         |  |              |  |
|  | IN PART OR AS A WHOLE WITHOUT THE WRITTEN PERMISSION OF LYNDEX NIKKEN IS PROHIBITED. DRAWING SUBJECT TO CHANGE WITHOUT NOTICE.  |           |    |           | SIZE | DWG. NO.                      | SKJ16-9 |  | REV.         |  |
|  |                                                                                                                                 |           |    |           |      | SCA                           | E 2:1   |  | SHEET 1 OF 1 |  |
|  |                                                                                                                                 |           |    |           |      |                               |         |  |              |  |