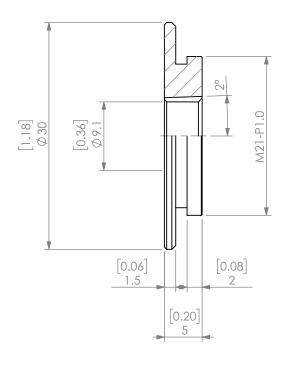

|  | PROPRIETARY AND CONFIDENTIAL THE INFORMATION CONTAINED IN THIS DRAWMING IS THE SOLE PROPERTY OF LYNDEX MIKKEN. ANY REPRODUCTION | NAME DATE |    |           |      | SK16 JET SLOT COOLANT CAP 9mm |         |  |              |  |
|--|---------------------------------------------------------------------------------------------------------------------------------|-----------|----|-----------|------|-------------------------------|---------|--|--------------|--|
|  |                                                                                                                                 | DRAWN     | AR | 11/6/2020 | )    | IVNDEX                        |         |  |              |  |
|  |                                                                                                                                 | NOTES:    |    |           |      | NIKKEN                        |         |  |              |  |
|  | IN PART OR AS A WHOLE WITHOUT THE WRITTEN PERMISSION OF LYNDEX NIKKEN IS PROHIBITED. DRAWING SUBJECT TO CHANGE WITHOUT NOTICE.  |           |    |           | SIZE | DWG. NO.                      | SKJ16-9 |  | REV.         |  |
|  |                                                                                                                                 |           |    |           |      | SCA                           | E 2:1   |  | SHEET 1 OF 1 |  |
|  |                                                                                                                                 |           |    |           |      |                               |         |  |              |  |