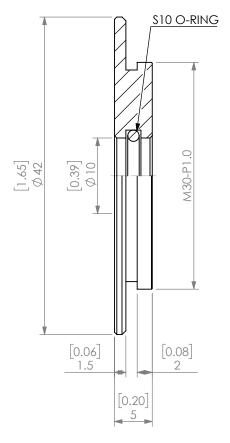

| PROPRIETARY AND CONFIDENTIAL THE INFORMATION CONTAINED IN THIS DRAWING IS THE SOLE PROPERTY OF LYNDEX SIKKEN. ANY REPRODUCTION IN PART OR AS A WHOLE WITHOUT THE WRITTEN PERMISSION OF LYNDEX SIKKEN IS PROHIBITED. DRAWING SUBJECT TO CHANGE WITHOUT NOTICE. |        | NAME | DATE       | SK25 COOLANT CAP 10mm |                       |              |      |
|---------------------------------------------------------------------------------------------------------------------------------------------------------------------------------------------------------------------------------------------------------------|--------|------|------------|-----------------------|-----------------------|--------------|------|
|                                                                                                                                                                                                                                                               | DRAWN  | JA   | 11/11/2020 |                       | IVNDEX                |              |      |
|                                                                                                                                                                                                                                                               | NOTES: |      |            | NIKKEN                |                       |              |      |
|                                                                                                                                                                                                                                                               |        |      |            | SIZE                  | DWG. NO.<br>SKJ25-10C |              | REV. |
|                                                                                                                                                                                                                                                               |        |      |            | SCAL                  | E 2:1                 | SHEET 1 OF 1 |      |