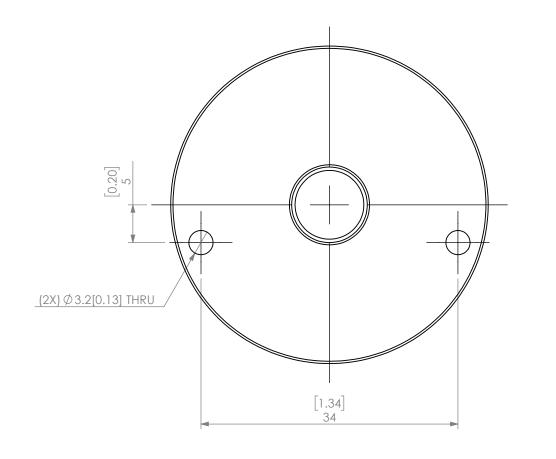

| PROPRIETARY AND CONFIDENTIAL THE INFORMATION CONTAINED IN THIS DRAWING IS THE SOLE PROPERTY OF LYNDEX SIKKEN. ANY REPRODUCTION IN PART OR AS A WHOLE WITHOUT THE WRITTEN PERMISSION OF LYNDEX SIKKEN IS PROHIBITED. DRAWING SUBJECT TO CHANGE WITHOUT NOTICE. |        | NAME | DATE       | SK25 COOLANT CAP 10mm |                       |              |      |
|---------------------------------------------------------------------------------------------------------------------------------------------------------------------------------------------------------------------------------------------------------------|--------|------|------------|-----------------------|-----------------------|--------------|------|
|                                                                                                                                                                                                                                                               | DRAWN  | JA   | 11/11/2020 |                       | IVNDEX                |              |      |
|                                                                                                                                                                                                                                                               | NOTES: |      |            | NIKKEN                |                       |              |      |
|                                                                                                                                                                                                                                                               |        |      |            | SIZE                  | DWG. NO.<br>SKJ25-10C |              | REV. |
|                                                                                                                                                                                                                                                               |        |      |            | SCAL                  | E 2:1                 | SHEET 1 OF 1 |      |