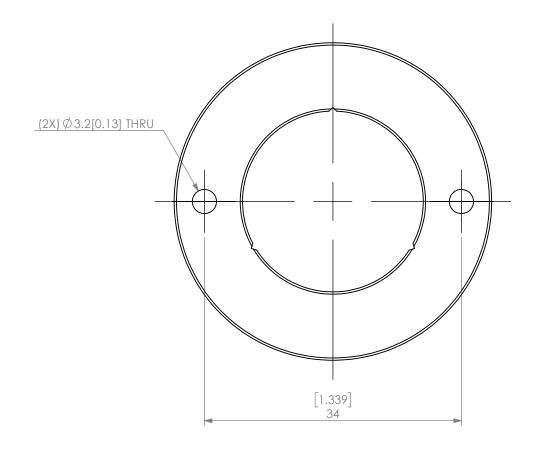

| PROPRIETARY AND CONFIDENTIAL THE INFORMATION CONTAINED IN THIS DRAWING IS THE SOLE PROPERTY OF LYNDEX NIKKEN. ANY REPRODUCTION IN PART OR AS A WHOLE WITHOUT THE WRITTEN PERMISSION OF LYNDEX NIKKEN IS PROHIBITED. DRAWING SUBJECT TO CHANGE WITHOUT NOTICE. |        | NAME | DATE      | SI    | SK25 JET SLOT COOLANT CAP 15/16" |              |      |
|---------------------------------------------------------------------------------------------------------------------------------------------------------------------------------------------------------------------------------------------------------------|--------|------|-----------|-------|----------------------------------|--------------|------|
|                                                                                                                                                                                                                                                               | DRAWN  | JA   | 11/6/2020 | )     | IVNDEX                           |              |      |
|                                                                                                                                                                                                                                                               | NOTES: |      |           |       | NIKKEN                           |              |      |
|                                                                                                                                                                                                                                                               |        |      |           | SIZE  | DWG. NO.<br>SKJ25-15_16          | 6            | REV. |
|                                                                                                                                                                                                                                                               |        |      |           | SCALE | 2:1                              | SHEET 1 OF 1 |      |