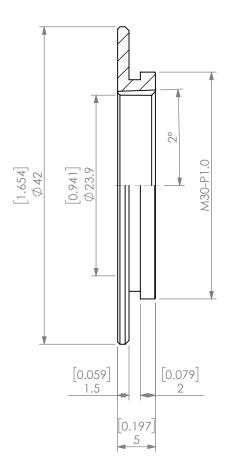

| PROPRIETARY AND CONFIDENTIAL THE INFORMATION CONTAINED IN THIS DRAWING IS THE SOLE PROPERTY OF LYNDEX NIKKEN. ANY REPRODUCTION IN PART OR AS A WHOLE WITHOUT THE WRITTEN PERMISSION OF LYNDEX NIKKEN IS PROHIBITED. DRAWING SUBJECT TO CHANGE WITHOUT NOTICE. |        | NAME | DATE      | SI    | SK25 JET SLOT COOLANT CAP 15/16" |              |      |
|---------------------------------------------------------------------------------------------------------------------------------------------------------------------------------------------------------------------------------------------------------------|--------|------|-----------|-------|----------------------------------|--------------|------|
|                                                                                                                                                                                                                                                               | DRAWN  | JA   | 11/6/2020 | )     | IVNDEX                           |              |      |
|                                                                                                                                                                                                                                                               | NOTES: |      |           |       | NIKKEN                           |              |      |
|                                                                                                                                                                                                                                                               |        |      |           | SIZE  | DWG. NO.<br>SKJ25-15_16          | 6            | REV. |
|                                                                                                                                                                                                                                                               |        |      |           | SCALE | 2:1                              | SHEET 1 OF 1 |      |