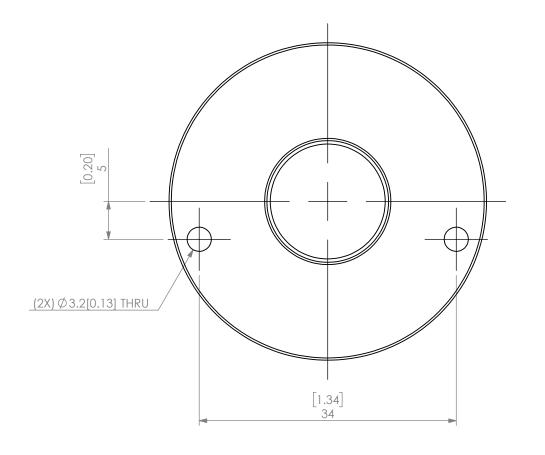

| PROPRIETARY AND CONF                                                                                              |               | NAME   | DATE      |   | SK25 COOLANT          | CAP 16mm     |      |  |
|-------------------------------------------------------------------------------------------------------------------|---------------|--------|-----------|---|-----------------------|--------------|------|--|
|                                                                                                                   | DRAWN         | JA     | 11/6/2020 |   |                       |              |      |  |
| THE INFORMATION CONTAINE<br>DRAWING IS THE SOLE PROPER<br>LYNDEX NIKKEN, ANY REPROLE                              | RTY OF NOTES: | NOTES: |           |   | NIKKEN                |              |      |  |
| IN PART OR AS A WHOLE WITH<br>WRITTEN PERMISSION OF LYND<br>IS PROHIBITED. DRAWING SUB.<br>CHANGE WITHOUT NOTICE. | EX NIKKEN     |        |           |   | dwg. no.<br>SKJ25-16C |              | REV. |  |
|                                                                                                                   |               |        |           |   | E 2:1                 | SHEET 1 OF 1 |      |  |
| 2                                                                                                                 |               |        |           | 1 |                       |              |      |  |