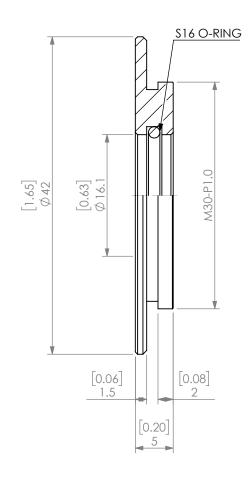

| PROPRIETARY AND CONF                                                                                              |               | NAME   | DATE      |   | SK25 COOLANT          | CAP 16mm     |      |  |
|-------------------------------------------------------------------------------------------------------------------|---------------|--------|-----------|---|-----------------------|--------------|------|--|
|                                                                                                                   | DRAWN         | JA     | 11/6/2020 |   |                       |              |      |  |
| THE INFORMATION CONTAINE<br>DRAWING IS THE SOLE PROPER<br>LYNDEX NIKKEN, ANY REPROLE                              | RTY OF NOTES: | NOTES: |           |   | NIKKEN                |              |      |  |
| IN PART OR AS A WHOLE WITH<br>WRITTEN PERMISSION OF LYND<br>IS PROHIBITED. DRAWING SUB.<br>CHANGE WITHOUT NOTICE. | EX NIKKEN     |        |           |   | dwg. no.<br>SKJ25-16C |              | REV. |  |
|                                                                                                                   |               |        |           |   | E 2:1                 | SHEET 1 OF 1 |      |  |
| 2                                                                                                                 |               |        |           | 1 |                       |              |      |  |