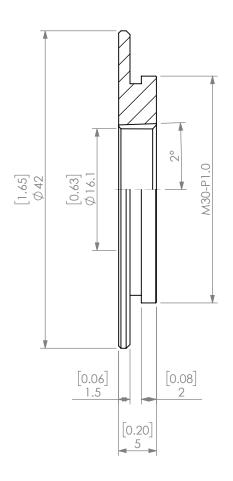

| PROPRIETARY AND CONFIDENTIAL THE INFORMATION CONTAINED IN THIS DRAWING IS THE SOLE PROPERTY OF LYNDEX NIKKEN. ANY REPRODUCTION IN PART OR AS A WHOLE WITHOUT THE WRITTEN PERMISSION OF LYNDEX NIKKEN IS PROHIBITED. DRAWING SUBJECT TO CHANGE WITHOUT NOTICE. |        | NAME | DATE      |   | SK25 JET SLOT COOLANT CA |                      |              | nm   |
|---------------------------------------------------------------------------------------------------------------------------------------------------------------------------------------------------------------------------------------------------------------|--------|------|-----------|---|--------------------------|----------------------|--------------|------|
|                                                                                                                                                                                                                                                               | DRAWN  | JA   | 11/6/2020 | 0 | IVNDEX                   |                      |              |      |
|                                                                                                                                                                                                                                                               | NOTES: |      |           |   | NIKKEN                   |                      |              |      |
|                                                                                                                                                                                                                                                               |        |      |           | S | A.                       | DWG. NO.<br>SKJ25-16 |              | REV. |
|                                                                                                                                                                                                                                                               |        |      |           | S | CALE                     | 2:1                  | SHEET 1 OF 1 |      |