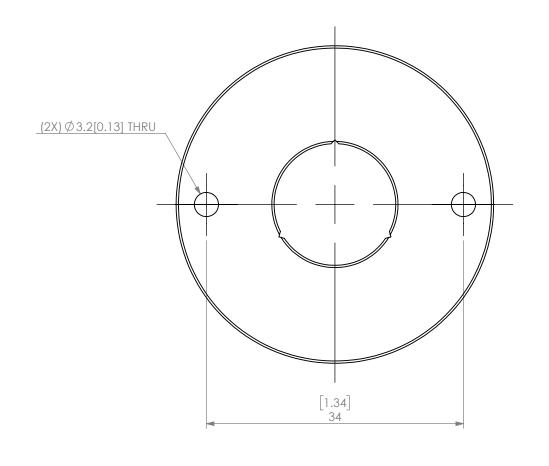

| PROPRIETARY AND CONFIDENTIAL THE INFORMATION CONTAINED IN THIS DRAWING IS THE SOLE PROPERTY OF LYNDEX NIKKEN. ANY REPRODUCTION IN PART OR AS A WHOLE WITHOUT THE WRITTEN PERMISSION OF LYNDEX NIKKEN IS PROHIBITED. DRAWING SUBJECT TO CHANGE WITHOUT NOTICE. |        | NAME | DATE      |   | SK25 JET SLOT COOLANT CA |                      |              | nm   |
|---------------------------------------------------------------------------------------------------------------------------------------------------------------------------------------------------------------------------------------------------------------|--------|------|-----------|---|--------------------------|----------------------|--------------|------|
|                                                                                                                                                                                                                                                               | DRAWN  | JA   | 11/6/2020 | 0 | IVNDEX                   |                      |              |      |
|                                                                                                                                                                                                                                                               | NOTES: |      |           |   | NIKKEN                   |                      |              |      |
|                                                                                                                                                                                                                                                               |        |      |           | S | A.                       | DWG. NO.<br>SKJ25-16 |              | REV. |
|                                                                                                                                                                                                                                                               |        |      |           | S | CALE                     | 2:1                  | SHEET 1 OF 1 |      |