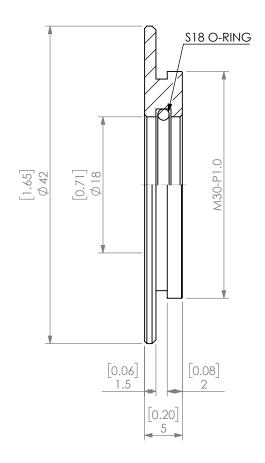

| PROPRIETARY AND CONFIDENTIAL THE INFORMATION CONTAINED IN THIS DRAWING IS THE SOLE PROPERTY OF LYNDEX SIKKEN. ANY REPRODUCTION IN PART OR AS A WHOLE WITHOUT THE WRITTEN PERMISSION OF LYNDEX SIKKEN IS PROHIBITED. DRAWING SUBJECT TO CHANGE WITHOUT NOTICE. |        | NAME | DATE       | SK25 COOLANT CAP 18mm |           |              |      |
|---------------------------------------------------------------------------------------------------------------------------------------------------------------------------------------------------------------------------------------------------------------|--------|------|------------|-----------------------|-----------|--------------|------|
|                                                                                                                                                                                                                                                               | DRAWN  | JA   | 11/12/2020 |                       | IVNDEX    |              |      |
|                                                                                                                                                                                                                                                               | NOTES: |      |            | NIKKEN                |           |              |      |
|                                                                                                                                                                                                                                                               |        |      |            | SIZE                  | DWG. NO.  |              | REV. |
|                                                                                                                                                                                                                                                               |        |      |            | Α                     | SKJ25-18C | SKJ25-18C    |      |
|                                                                                                                                                                                                                                                               |        |      |            | SCAL                  | 2:1       | SHEET 1 OF 1 |      |