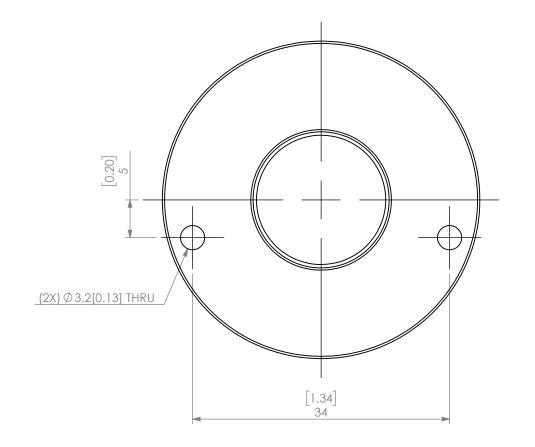

| PROPRIETARY AND CONFIDENTIAL THE INFORMATION CONTAINED IN THIS DRAWING IS THE SOLE PROPERTY OF LYNDEX SIKKEN. ANY REPRODUCTION IN PART OR AS A WHOLE WITHOUT THE WRITTEN PERMISSION OF LYNDEX SIKKEN IS PROHIBITED. DRAWING SUBJECT TO CHANGE WITHOUT NOTICE. |        | NAME | DATE       | SK25 COOLANT CAP 18mm |           |              |      |
|---------------------------------------------------------------------------------------------------------------------------------------------------------------------------------------------------------------------------------------------------------------|--------|------|------------|-----------------------|-----------|--------------|------|
|                                                                                                                                                                                                                                                               | DRAWN  | JA   | 11/12/2020 |                       | IVNDEX    |              |      |
|                                                                                                                                                                                                                                                               | NOTES: |      |            | NIKKEN                |           |              |      |
|                                                                                                                                                                                                                                                               |        |      |            | SIZE                  | DWG. NO.  |              | REV. |
|                                                                                                                                                                                                                                                               |        |      |            | Α                     | SKJ25-18C | SKJ25-18C    |      |
|                                                                                                                                                                                                                                                               |        |      |            | SCAL                  | 2:1       | SHEET 1 OF 1 |      |