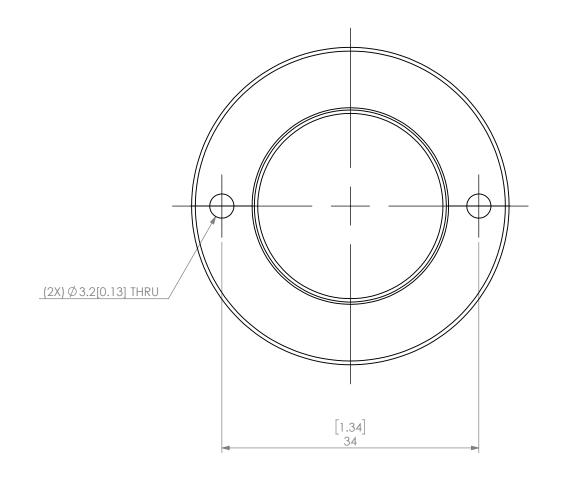

| PROPRIETARY AND CONFIDENTIAL  THE INFORMATION CONTAINED IN THIS DRAWING IS THE SOLE PROPERTY OF LYNDEX NIKKEN. ANY REPRODUCTION IN PART OR AS A WHOLE WITHOUT THE WRITTEN PERMISSION OF LYNDEX NIKKEN IS PROHIBITED, DRAWING SUBJECT TO CHANGE WITHOUT NOTICE. |        | NAME | DATE       | SK25 COOLANT CAP 1" |                      |              |      |
|----------------------------------------------------------------------------------------------------------------------------------------------------------------------------------------------------------------------------------------------------------------|--------|------|------------|---------------------|----------------------|--------------|------|
|                                                                                                                                                                                                                                                                | DRAWN  | JA   | 11/12/2020 | LYNDEX              |                      |              |      |
|                                                                                                                                                                                                                                                                | NOTES: |      |            | NIKKEN              |                      |              |      |
|                                                                                                                                                                                                                                                                |        |      |            | SIZE                | DWG. NO.<br>SKJ25-1C |              | REV. |
|                                                                                                                                                                                                                                                                |        |      |            | SCALE 2:1           |                      | SHEET 1 OF 1 |      |