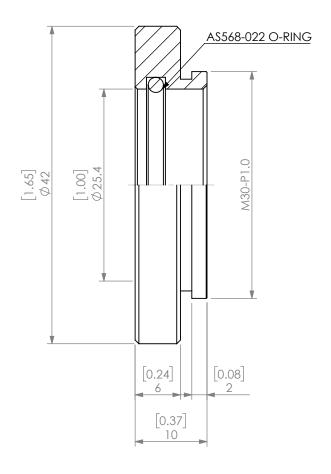

| PROPRIETARY AND CONFIDENTIAL  THE INFORMATION CONTAINED IN THIS DRAWING IS THE SOLE PROPERTY OF LYNDEX NIKKEN. ANY REPRODUCTION IN PART OR AS A WHOLE WITHOUT THE WRITTEN PERMISSION OF LYNDEX NIKKEN IS PROHIBITED, DRAWING SUBJECT TO CHANGE WITHOUT NOTICE. |        | NAME | DATE       | SK25 COOLANT CAP 1" |                      |              |      |
|----------------------------------------------------------------------------------------------------------------------------------------------------------------------------------------------------------------------------------------------------------------|--------|------|------------|---------------------|----------------------|--------------|------|
|                                                                                                                                                                                                                                                                | DRAWN  | JA   | 11/12/2020 | LYNDEX              |                      |              |      |
|                                                                                                                                                                                                                                                                | NOTES: |      |            | NIKKEN              |                      |              |      |
|                                                                                                                                                                                                                                                                |        |      |            | SIZE                | DWG. NO.<br>SKJ25-1C |              | REV. |
|                                                                                                                                                                                                                                                                |        |      |            | SCALE 2:1           |                      | SHEET 1 OF 1 |      |