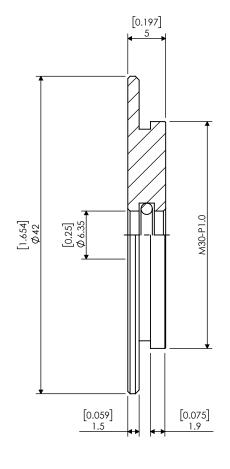

| PROPRIETARY AND CONFIDENTIAL  THE INFORMATION CONTAINED IN THIS DRAWING IS THE SOLE PROPERTY OF LYNDEX NIKKEN. ANY REPRODUCTION IN PART OR AS A WHOLE WITHOUT THE WRITTEN PERMISSION OF LYNDEX NIKKEN IS PROHIBITED, DRAWING SUBJECT TO CHANGE WITHOUT NOTICE. |        | NAME | DATE      | SK20/SK25 COOLANT CAP 1/4" |                        |              |      |
|----------------------------------------------------------------------------------------------------------------------------------------------------------------------------------------------------------------------------------------------------------------|--------|------|-----------|----------------------------|------------------------|--------------|------|
|                                                                                                                                                                                                                                                                | DRAWN  |      | 6/17/2022 |                            | LYNDE.                 | X            |      |
|                                                                                                                                                                                                                                                                | NOTES: |      |           | NIKKEN                     |                        |              |      |
|                                                                                                                                                                                                                                                                |        |      |           | SIZE                       | DWG. NO.<br>SKJ25-1/4C |              | REV. |
|                                                                                                                                                                                                                                                                |        |      |           | SCALE 2:1                  |                        | SHEET 1 OF 1 |      |