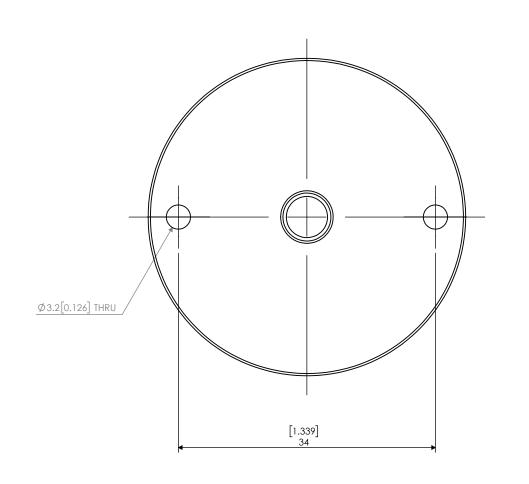

| PROPRIETARY AND CONFIDENTIAL  THE INFORMATION CONTAINED IN THIS DRAWING IS THE SOLE PROPERTY OF LYNDEX NIKKEN. ANY REPRODUCTION IN PART OR AS A WHOLE WITHOUT THE WRITTEN PERMISSION OF LYNDEX NIKKEN IS PROHIBITED, DRAWING SUBJECT TO CHANGE WITHOUT NOTICE. |        | NAME | DATE      | SK20/SK25 COOLANT CAP 1/4" |                        |              |      |
|----------------------------------------------------------------------------------------------------------------------------------------------------------------------------------------------------------------------------------------------------------------|--------|------|-----------|----------------------------|------------------------|--------------|------|
|                                                                                                                                                                                                                                                                | DRAWN  |      | 6/17/2022 |                            | LYNDE.                 | X            |      |
|                                                                                                                                                                                                                                                                | NOTES: |      |           | NIKKEN                     |                        |              |      |
|                                                                                                                                                                                                                                                                |        |      |           | SIZE                       | DWG. NO.<br>SKJ25-1/4C |              | REV. |
|                                                                                                                                                                                                                                                                |        |      |           | SCALE 2:1                  |                        | SHEET 1 OF 1 |      |