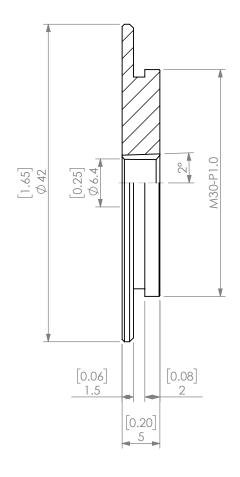

| PROPRIETARY AND CONFIDENTIAL  THE INFORMATION CONTAINED IN THIS DRAWING IS THE SOLE PROPERTY OF LYNDEX NIKEN. ANY REPRODUCTION IN PART OR AS A WHOLE WITHOUT THE WRITTEN PERMISSION OF LYNDEX NIKEN IS PROHIBITED. DRAWING SUBJECT TO CHANGE WITHOUT NOTICE. |        | NAME | DATE       | S    | SK10 JET SLOT COOLANT CAP 1/4" |                       |              |  |
|--------------------------------------------------------------------------------------------------------------------------------------------------------------------------------------------------------------------------------------------------------------|--------|------|------------|------|--------------------------------|-----------------------|--------------|--|
|                                                                                                                                                                                                                                                              | DRAWN  | JA   | 11/11/2020 |      | LYNDEX                         |                       |              |  |
|                                                                                                                                                                                                                                                              | NOTES: |      |            |      | NIKKEN                         |                       |              |  |
|                                                                                                                                                                                                                                                              |        |      |            | SIZE | DWG. NO.<br>SKJ25-1            | owg. no.<br>SKJ25-1_4 |              |  |
|                                                                                                                                                                                                                                                              |        |      |            | SCAL | SCALE 2:1                      |                       | SHEET 1 OF 1 |  |