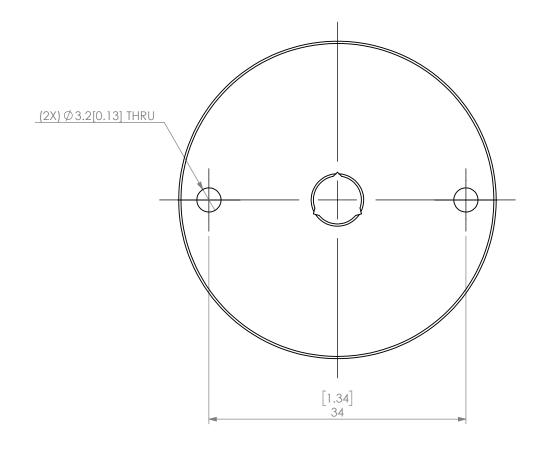

| PROPRIETARY AND CONFIDENTIAL  THE INFORMATION CONTAINED IN THIS DRAWING IS THE SOLE PROPERTY OF LYNDEX NIKEN. ANY REPRODUCTION IN PART OR AS A WHOLE WITHOUT THE WRITTEN PERMISSION OF LYNDEX NIKEN IS PROHIBITED. DRAWING SUBJECT TO CHANGE WITHOUT NOTICE. |        | NAME | DATE       | S    | SK10 JET SLOT COOLANT CAP 1/4" |                       |              |  |
|--------------------------------------------------------------------------------------------------------------------------------------------------------------------------------------------------------------------------------------------------------------|--------|------|------------|------|--------------------------------|-----------------------|--------------|--|
|                                                                                                                                                                                                                                                              | DRAWN  | JA   | 11/11/2020 |      | LYNDEX                         |                       |              |  |
|                                                                                                                                                                                                                                                              | NOTES: |      |            |      | NIKKEN                         |                       |              |  |
|                                                                                                                                                                                                                                                              |        |      |            | SIZE | DWG. NO.<br>SKJ25-1            | owg. no.<br>SKJ25-1_4 |              |  |
|                                                                                                                                                                                                                                                              |        |      |            | SCAL | SCALE 2:1                      |                       | SHEET 1 OF 1 |  |