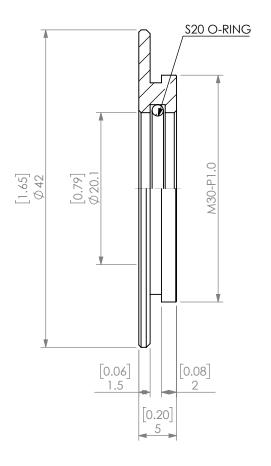

| PROPRIETARY AND CONFIDENTIAL THE INFORMATION CONTAINED IN THIS DRAWING IS THE SOLE PROPERTY OF LYNDEX SIKKEN, ANY REPRODUCTION IN PART OR AS A WHOLE WITHOUT THE WRITTEN PERMISSION OF LYNDEX NIKKEN IS PROHIBITED. DRAWING SUBJECT TO CHANGE WITHOUT NOTICE. |        | NAME | DATE      | SK25 COOLANT CAP 20mm   |        |              |      |
|---------------------------------------------------------------------------------------------------------------------------------------------------------------------------------------------------------------------------------------------------------------|--------|------|-----------|-------------------------|--------|--------------|------|
|                                                                                                                                                                                                                                                               | DRAWN  | JA   | 11/6/2020 |                         | IVNDEX |              |      |
|                                                                                                                                                                                                                                                               | NOTES: |      |           | NIKKEN                  |        |              |      |
|                                                                                                                                                                                                                                                               |        |      |           | SIZE DWG. NO. SKJ25-20C |        | С            | REV. |
|                                                                                                                                                                                                                                                               |        |      |           | SCALE 2:1               |        | SHEET 1 OF 1 |      |