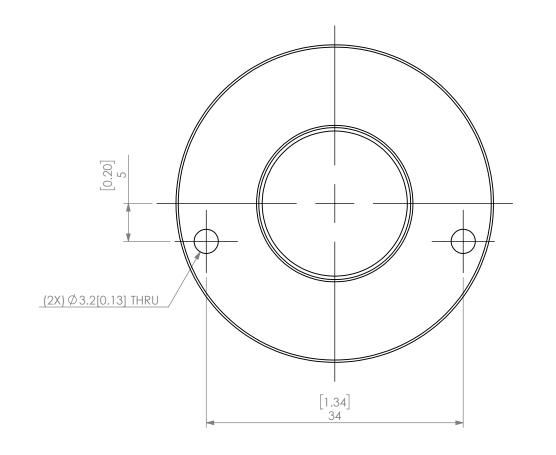

| PROPRIETARY AND CONFIDENTIAL THE INFORMATION CONTAINED IN THIS DRAWING IS THE SOLE PROPERTY OF LYNDEX SIKKEN, ANY REPRODUCTION IN PART OR AS A WHOLE WITHOUT THE WRITTEN PERMISSION OF LYNDEX NIKKEN IS PROHIBITED. DRAWING SUBJECT TO CHANGE WITHOUT NOTICE. |        | NAME | DATE      | SK25 COOLANT CAP 20mm   |        |              |      |
|---------------------------------------------------------------------------------------------------------------------------------------------------------------------------------------------------------------------------------------------------------------|--------|------|-----------|-------------------------|--------|--------------|------|
|                                                                                                                                                                                                                                                               | DRAWN  | JA   | 11/6/2020 |                         | IVNDEX |              |      |
|                                                                                                                                                                                                                                                               | NOTES: |      |           | NIKKEN                  |        |              |      |
|                                                                                                                                                                                                                                                               |        |      |           | SIZE DWG. NO. SKJ25-20C |        | С            | REV. |
|                                                                                                                                                                                                                                                               |        |      |           | SCALE 2:1               |        | SHEET 1 OF 1 |      |