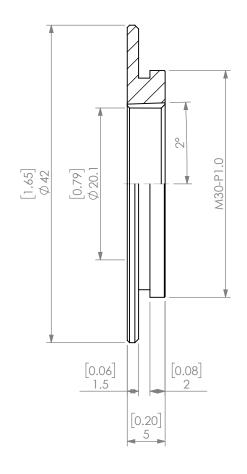

|  | PROPRIETARY AND CONFIDENTIAL THE INFORMATION CONTAINED IN THIS DRAWING IS THE SOLE PROPERTY OF LYNDEX NIKKEN. ANY REPRODUCTION IN PART OR AS A WHOLE WITHOUT THE WRITTEN PERMISSION OF LYNDEX NIKKEN IS PROHIBITED. DRAWING SUBJECT TO CHANGE WITHOUT NOTICE. |        | NAME | DATE      |      | SK25 JET SLOT COOLANT CAP 20mr |          |              | nm   |
|--|---------------------------------------------------------------------------------------------------------------------------------------------------------------------------------------------------------------------------------------------------------------|--------|------|-----------|------|--------------------------------|----------|--------------|------|
|  |                                                                                                                                                                                                                                                               | DRAWN  | JA   | 11/6/2020 | 0    | IVNDEX                         |          |              |      |
|  |                                                                                                                                                                                                                                                               | NOTES: |      |           |      | NIKKEN                         |          |              |      |
|  |                                                                                                                                                                                                                                                               |        |      |           | SIZE | DWG. NO.                       | SKJ25-20 |              | REV. |
|  |                                                                                                                                                                                                                                                               |        |      |           | SCA  | ALE 2:1                        |          | SHEET 1 OF 1 |      |