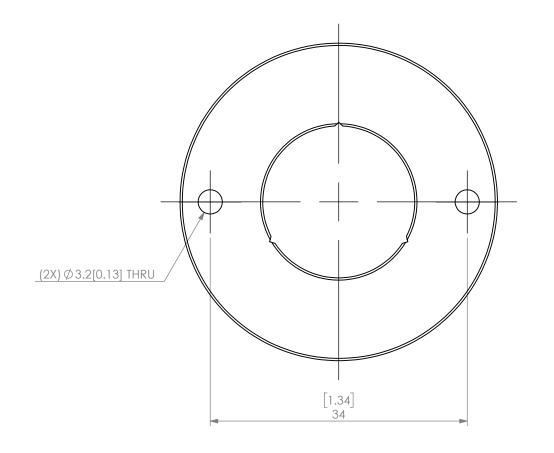

|  | PROPRIETARY AND CONFIDENTIAL THE INFORMATION CONTAINED IN THIS DRAWING IS THE SOLE PROPERTY OF LYNDEX NIKKEN. ANY REPRODUCTION IN PART OR AS A WHOLE WITHOUT THE WRITTEN PERMISSION OF LYNDEX NIKKEN IS PROHIBITED. DRAWING SUBJECT TO CHANGE WITHOUT NOTICE. |        | NAME | DATE      |      | SK25 JET SLOT COOLANT CAP 20mr |          |              | nm   |
|--|---------------------------------------------------------------------------------------------------------------------------------------------------------------------------------------------------------------------------------------------------------------|--------|------|-----------|------|--------------------------------|----------|--------------|------|
|  |                                                                                                                                                                                                                                                               | DRAWN  | JA   | 11/6/2020 | 0    | IVNDEX                         |          |              |      |
|  |                                                                                                                                                                                                                                                               | NOTES: |      |           |      | NIKKEN                         |          |              |      |
|  |                                                                                                                                                                                                                                                               |        |      |           | SIZE | DWG. NO.                       | SKJ25-20 |              | REV. |
|  |                                                                                                                                                                                                                                                               |        |      |           | SCA  | ALE 2:1                        |          | SHEET 1 OF 1 |      |