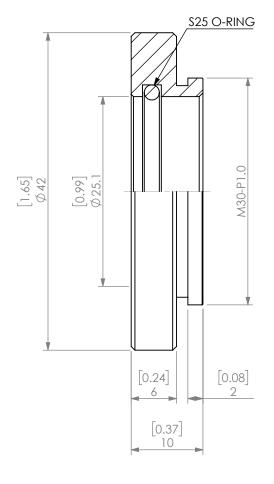

| PROPRIETARY AND CONFIDENTIAL THE INFORMATION CONTAINED IN THIS DRAWING IS THE SOLE PROPERTY OF LYNDEX NIKKEN. ANY REPRODUCTION IN PART OR AS A WHOLE WITHOUT THE WRITTEN PERMISSION OF LYNDEX NIKKEN IS PROHIBITED. DRAWING SUBJECT TO CHANGE WITHOUT NOTICE. |        | NAME | DATE      | SK25 COOLANT CAP 25mm |                            |              |      |
|---------------------------------------------------------------------------------------------------------------------------------------------------------------------------------------------------------------------------------------------------------------|--------|------|-----------|-----------------------|----------------------------|--------------|------|
|                                                                                                                                                                                                                                                               | DRAWN  | JA   | 11/6/2020 | LYNDEX                |                            |              |      |
|                                                                                                                                                                                                                                                               | NOTES: |      |           | NIKKEN                |                            |              |      |
|                                                                                                                                                                                                                                                               |        |      |           | SIZE                  | SIZE DWG. NO.<br>SKJ25-25C |              | REV. |
|                                                                                                                                                                                                                                                               |        |      |           | SCALE 2:1             |                            | SHEET 1 OF 1 |      |