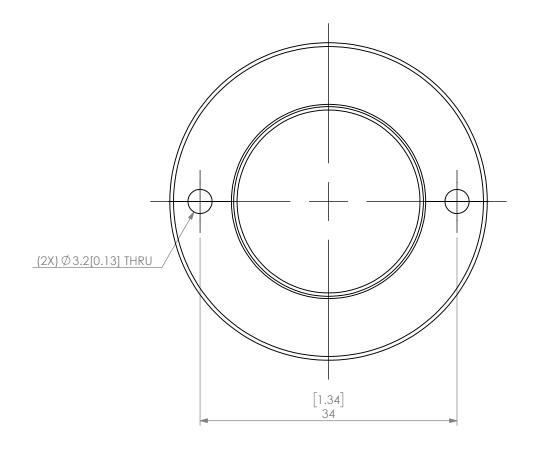

| PROPRIETARY AND CONFIDENTIAL THE INFORMATION CONTAINED IN THIS DRAWING IS THE SOLE PROPERTY OF LYNDEX NIKKEN. ANY REPRODUCTION IN PART OR AS A WHOLE WITHOUT THE WRITTEN PERMISSION OF LYNDEX NIKKEN IS PROHIBITED. DRAWING SUBJECT TO CHANGE WITHOUT NOTICE. |        | NAME | DATE      | SK25 COOLANT CAP 25mm |                            |              |      |
|---------------------------------------------------------------------------------------------------------------------------------------------------------------------------------------------------------------------------------------------------------------|--------|------|-----------|-----------------------|----------------------------|--------------|------|
|                                                                                                                                                                                                                                                               | DRAWN  | JA   | 11/6/2020 | LYNDEX                |                            |              |      |
|                                                                                                                                                                                                                                                               | NOTES: |      |           | NIKKEN                |                            |              |      |
|                                                                                                                                                                                                                                                               |        |      |           | SIZE                  | SIZE DWG. NO.<br>SKJ25-25C |              | REV. |
|                                                                                                                                                                                                                                                               |        |      |           | SCALE 2:1             |                            | SHEET 1 OF 1 |      |