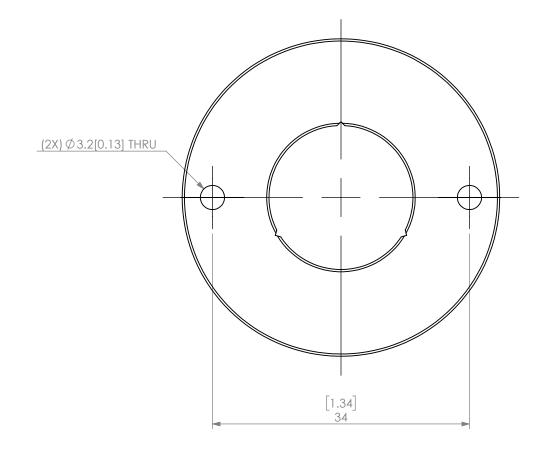

| PROPRIETARY AND CONFIDENTIAL THE INFORMATION CONTAINED IN THIS DRAWING IS THE SOLE PROPERTY OF LYNDEX NIKKEN. ANY REPRODUCTION IN PART OR AS A WHOLE WITHOUT THE WRITTEN PERMISSION OF LYNDEX NIKKEN IS PROHIBITED. DRAWING SUBJECT TO CHANGE WITHOUT NOTICE. |        | NAME | DATE      | Sk    | SK25 JET SLOT COOLANT CAP 3/4" |              |      |
|---------------------------------------------------------------------------------------------------------------------------------------------------------------------------------------------------------------------------------------------------------------|--------|------|-----------|-------|--------------------------------|--------------|------|
|                                                                                                                                                                                                                                                               | DRAWN  | JA   | 11/12/202 | 0     | IVNDEX                         |              |      |
|                                                                                                                                                                                                                                                               | NOTES: |      |           |       | NIKKEN                         |              |      |
|                                                                                                                                                                                                                                                               |        |      |           | SIZE  | DWG. NO.<br>SKJ25-3_4          |              | REV. |
|                                                                                                                                                                                                                                                               |        |      |           | SCALE | 2:1                            | SHEET 1 OF 1 |      |