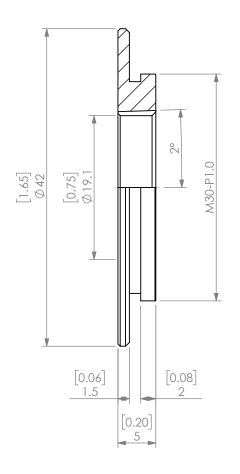

| PROPRIETARY AND CONFIDENTIAL THE INFORMATION CONTAINED IN THIS DRAWING IS THE SOLE PROPERTY OF LYNDEX NIKKEN. ANY REPRODUCTION IN PART OR AS A WHOLE WITHOUT THE WRITTEN PERMISSION OF LYNDEX NIKKEN IS PROHIBITED. DRAWING SUBJECT TO CHANGE WITHOUT NOTICE. |        | NAME | DATE      | Sk    | SK25 JET SLOT COOLANT CAP 3/4" |              |      |
|---------------------------------------------------------------------------------------------------------------------------------------------------------------------------------------------------------------------------------------------------------------|--------|------|-----------|-------|--------------------------------|--------------|------|
|                                                                                                                                                                                                                                                               | DRAWN  | JA   | 11/12/202 | 0     | IVNDEX                         |              |      |
|                                                                                                                                                                                                                                                               | NOTES: |      |           |       | NIKKEN                         |              |      |
|                                                                                                                                                                                                                                                               |        |      |           | SIZE  | DWG. NO.<br>SKJ25-3_4          |              | REV. |
|                                                                                                                                                                                                                                                               |        |      |           | SCALE | 2:1                            | SHEET 1 OF 1 |      |