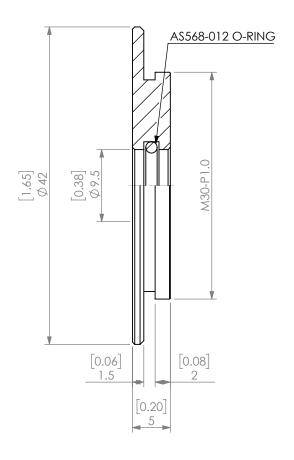

| PROPRIETARY AND CONFIDENTIAL THE INFORMATION CONTAINED IN THIS DRAWING IS THE SOLE PROPERTY OF LYNDEX NIKKEN. ANY REPRODUCTION IN PART OR AS A WHOLE WITHOUT THE WRITTEN PERMISSION OF LYNDEX NIKKEN IS PROHIBITED. DRAWING SUBJECT TO CHANGE WITHOUT NOTCE. |        | NAME | DATE       | SK25 COOLANT CAP 3/8" |                         |                        |  |
|--------------------------------------------------------------------------------------------------------------------------------------------------------------------------------------------------------------------------------------------------------------|--------|------|------------|-----------------------|-------------------------|------------------------|--|
|                                                                                                                                                                                                                                                              | DRAWN  | JA   | 11/12/2020 | LYNDEX                |                         |                        |  |
|                                                                                                                                                                                                                                                              | NOTES: |      |            | NIKKEN                |                         |                        |  |
|                                                                                                                                                                                                                                                              |        |      |            | SIZE                  | DWG. NO.<br>\$KJ25-3_8C | wg. no.<br>\$KJ25-3_8C |  |
|                                                                                                                                                                                                                                                              |        |      |            | SCALE                 | 2:1                     | SHEET 1 OF 1           |  |