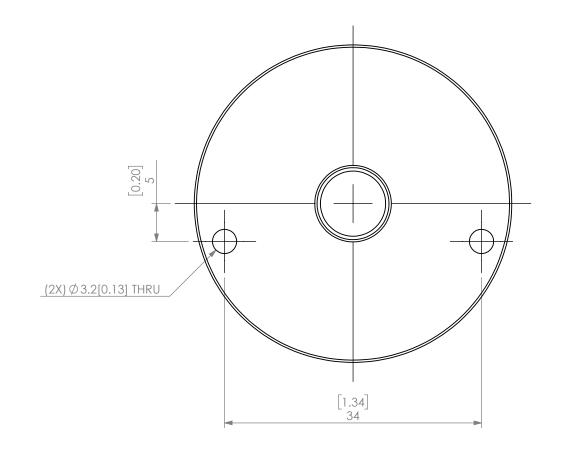

| PROPRIETARY AND CONFIDENTIAL THE INFORMATION CONTAINED IN THIS DRAWING IS THE SOLE PROPERTY OF LYNDEX NIKKEN. ANY REPRODUCTION IN PART OR AS A WHOLE WITHOUT THE WRITTEN PERMISSION OF LYNDEX NIKKEN IS PROHIBITED. DRAWING SUBJECT TO CHANGE WITHOUT NOTCE. |        | NAME | DATE       | SK25 COOLANT CAP 3/8" |                         |                        |  |
|--------------------------------------------------------------------------------------------------------------------------------------------------------------------------------------------------------------------------------------------------------------|--------|------|------------|-----------------------|-------------------------|------------------------|--|
|                                                                                                                                                                                                                                                              | DRAWN  | JA   | 11/12/2020 | LYNDEX                |                         |                        |  |
|                                                                                                                                                                                                                                                              | NOTES: |      |            | NIKKEN                |                         |                        |  |
|                                                                                                                                                                                                                                                              |        |      |            | SIZE                  | DWG. NO.<br>\$KJ25-3_8C | wg. no.<br>\$KJ25-3_8C |  |
|                                                                                                                                                                                                                                                              |        |      |            | SCALE                 | 2:1                     | SHEET 1 OF 1           |  |