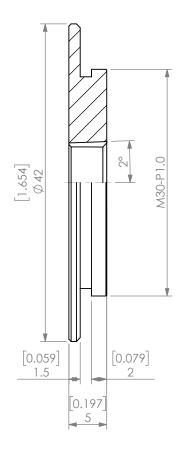

| PROPRIETARY AND CONFIDENTIAL THE INFORMATION CONTAINED IN THIS DRAWING IS THE SOLE PROPERTY OF LYNDEX NIKKEN. ANY REPRODUCTION IN PART OR AS A WHOLE WITHOUT THE WRITTEN PERMISSION OF LYNDEX NIKKEN IS PROHIBITED. DRAWING SUBJECT TO CHANGE WITHOUT NOTICE. |        | NAME | DATE       | SK25 JET SLOT COOLANT CAP 3/8" |                          |              |      |
|---------------------------------------------------------------------------------------------------------------------------------------------------------------------------------------------------------------------------------------------------------------|--------|------|------------|--------------------------------|--------------------------|--------------|------|
|                                                                                                                                                                                                                                                               | DRAWN  | JA   | 11/12/2020 | LYNDEX                         |                          |              |      |
|                                                                                                                                                                                                                                                               | NOTES: |      |            | NIKKEN                         |                          |              |      |
|                                                                                                                                                                                                                                                               |        |      |            | SIZE                           | ZE DWG. NO.<br>SKJ25-3_8 |              | REV. |
|                                                                                                                                                                                                                                                               |        |      |            | SCAL                           | E 2:1                    | SHEET 1 OF 1 |      |