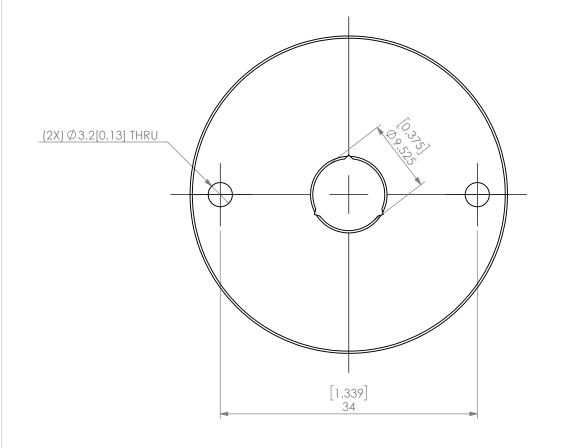

| PROPRIETARY AND CONFIDENTIAL THE INFORMATION CONTAINED IN THIS DRAWING IS THE SOLE PROPERTY OF LYNDEX NIKKEN. ANY REPRODUCTION IN PART OR AS A WHOLE WITHOUT THE WRITTEN PERMISSION OF LYNDEX NIKKEN IS PROHIBITED. DRAWING SUBJECT TO CHANGE WITHOUT NOTICE. |        | NAME | DATE       | SK25 JET SLOT COOLANT CAP 3/8" |                          |              |      |
|---------------------------------------------------------------------------------------------------------------------------------------------------------------------------------------------------------------------------------------------------------------|--------|------|------------|--------------------------------|--------------------------|--------------|------|
|                                                                                                                                                                                                                                                               | DRAWN  | JA   | 11/12/2020 | LYNDEX                         |                          |              |      |
|                                                                                                                                                                                                                                                               | NOTES: |      |            | NIKKEN                         |                          |              |      |
|                                                                                                                                                                                                                                                               |        |      |            | SIZE                           | ZE DWG. NO.<br>SKJ25-3_8 |              | REV. |
|                                                                                                                                                                                                                                                               |        |      |            | SCAL                           | E 2:1                    | SHEET 1 OF 1 |      |