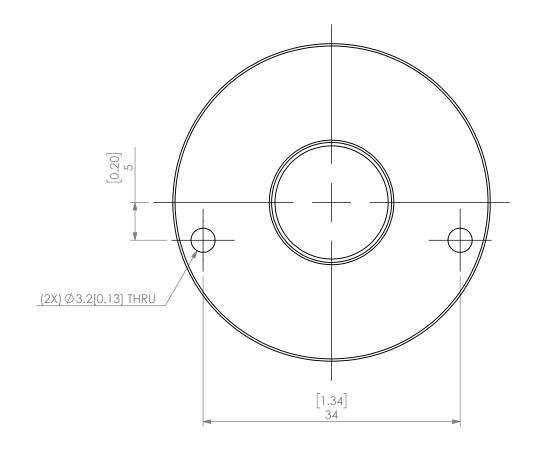

| PROPRIETARY AND CONFIDENTIAL THE INFORMATION CONTAINED IN THIS DRAWING IS THE SOLE PROPERTY OF LYNDEX NIKKEN. ANY REPRODUCTION IN PART OR AS A WHOLE WITHOUT THE WRITTEN PERMISSION OF LYNDEX NIKKEN IS PROHIBITED. DRAWING SUBJECT TO CHANGE WITHOUT NOTICE. |        | NAME | DATE       |        | SK25 COOLANT C          | AP 5/8"      |  |
|---------------------------------------------------------------------------------------------------------------------------------------------------------------------------------------------------------------------------------------------------------------|--------|------|------------|--------|-------------------------|--------------|--|
|                                                                                                                                                                                                                                                               | DRAWN  | JA   | 11/12/2020 | IVNDEX |                         |              |  |
|                                                                                                                                                                                                                                                               | NOTES: |      |            | NIKKEN |                         |              |  |
|                                                                                                                                                                                                                                                               |        |      |            | SIZE   | DWG. NO.<br>\$KJ25-5_8C | C REV.       |  |
|                                                                                                                                                                                                                                                               |        |      |            | SCAL   | 2:1                     | SHEET 1 OF 1 |  |