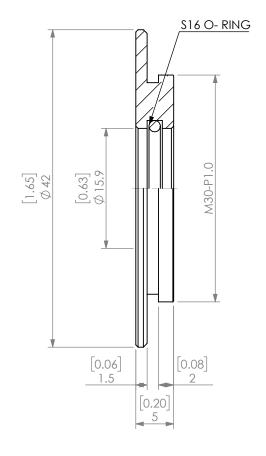

| PROPRIETARY AND CONFIDENTIAL THE INFORMATION CONTAINED IN THIS DRAWING IS THE SOLE PROPERTY OF LYNDEX NIKKEN. ANY REPRODUCTION IN PART OR AS A WHOLE WITHOUT THE WRITTEN PERMISSION OF LYNDEX NIKKEN IS PROHIBITED. DRAWING SUBJECT TO CHANGE WITHOUT NOTICE. |        | NAME | DATE       |        | SK25 COOLANT C          | AP 5/8"      |  |
|---------------------------------------------------------------------------------------------------------------------------------------------------------------------------------------------------------------------------------------------------------------|--------|------|------------|--------|-------------------------|--------------|--|
|                                                                                                                                                                                                                                                               | DRAWN  | JA   | 11/12/2020 | IVNDEX |                         |              |  |
|                                                                                                                                                                                                                                                               | NOTES: |      |            | NIKKEN |                         |              |  |
|                                                                                                                                                                                                                                                               |        |      |            | SIZE   | DWG. NO.<br>\$KJ25-5_8C | C REV.       |  |
|                                                                                                                                                                                                                                                               |        |      |            | SCAL   | 2:1                     | SHEET 1 OF 1 |  |