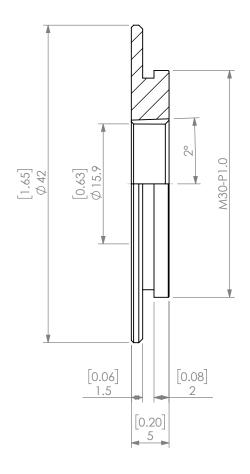

| PROPRIETARY AND CONFIDENTIAL THE INFORMATION CONTAINED IN THIS DRAWING IS THE SOLE PROPERTY OF LYNDEX NIKKEN. ANY REPRODUCTION IN PART OR AS A WHOLE WITHOUT THE WRITTEN PERMISSION OF LYNDEX NIKKEN IS PROHIBITED. DRAWING SUBJECT TO CHANGE WITHOUT NOTICE. |        | NAME | DATE       | S         | SK25 JET SLOT COOLANT CAP 5/8" |              |      |  |
|---------------------------------------------------------------------------------------------------------------------------------------------------------------------------------------------------------------------------------------------------------------|--------|------|------------|-----------|--------------------------------|--------------|------|--|
|                                                                                                                                                                                                                                                               | DRAWN  | JA   | 11/12/2020 |           | IVNDE                          |              |      |  |
|                                                                                                                                                                                                                                                               | NOTES: |      |            |           | NIKKEN                         |              |      |  |
|                                                                                                                                                                                                                                                               |        |      |            | SIZE      | DWG. NO. SKJ25-5_8             |              | REV. |  |
|                                                                                                                                                                                                                                                               |        |      |            | SCALE 2:1 |                                | SHEET 1 OF 1 |      |  |