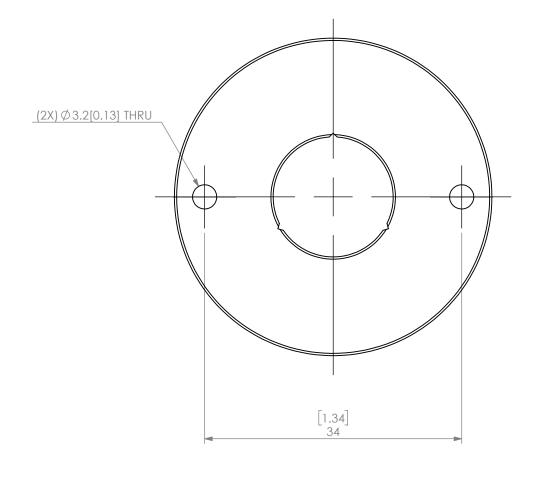

| PROPRIETARY AND CONFIDENTIAL THE INFORMATION CONTAINED IN THIS DRAWING IS THE SOLE PROPERTY OF LYNDEX NIKKEN. ANY REPRODUCTION IN PART OR AS A WHOLE WITHOUT THE WRITTEN PERMISSION OF LYNDEX NIKKEN IS PROHIBITED. DRAWING SUBJECT TO CHANGE WITHOUT NOTICE. |        | NAME | DATE       | S         | SK25 JET SLOT COOLANT CAP 5/8" |              |      |  |
|---------------------------------------------------------------------------------------------------------------------------------------------------------------------------------------------------------------------------------------------------------------|--------|------|------------|-----------|--------------------------------|--------------|------|--|
|                                                                                                                                                                                                                                                               | DRAWN  | JA   | 11/12/2020 |           | IVNDE                          |              |      |  |
|                                                                                                                                                                                                                                                               | NOTES: |      |            |           | NIKKEN                         |              |      |  |
|                                                                                                                                                                                                                                                               |        |      |            | SIZE      | DWG. NO. SKJ25-5_8             |              | REV. |  |
|                                                                                                                                                                                                                                                               |        |      |            | SCALE 2:1 |                                | SHEET 1 OF 1 |      |  |