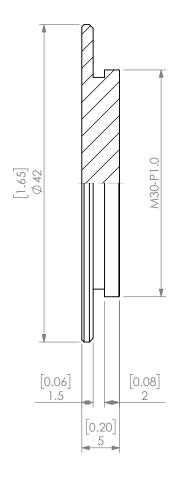

| PROPRIETARY AND CONFIDENTIAL THE INFORMATION CONTAINED IN THIS DRAWING IS THE SOLE PROPERTY OF LYNDEX SIKKEN, ANY REPRODUCTION IN PART OR AS A WHOLE WITHOUT THE WRITTEN PERMISSION OF LYNDEX NIKKEN IS PROHIBITED. DRAWING SUBJECT TO CHANGE WITHOUT NOTICE. |        | NAME | DATE      |        | SK25 COOLANT          | CAP BLANK         |  |
|---------------------------------------------------------------------------------------------------------------------------------------------------------------------------------------------------------------------------------------------------------------|--------|------|-----------|--------|-----------------------|-------------------|--|
|                                                                                                                                                                                                                                                               | DRAWN  | JA   | 11/6/2020 |        | IVNDEX                |                   |  |
|                                                                                                                                                                                                                                                               | NOTES: |      |           | NIKKEN |                       |                   |  |
|                                                                                                                                                                                                                                                               |        |      |           | SIZE   | DWG. NO.<br>SKJ25-BL/ | d.<br>SKJ25-BLANK |  |
|                                                                                                                                                                                                                                                               |        |      |           | SCAL   | E 2:1                 | SHEET 1 OF 1      |  |