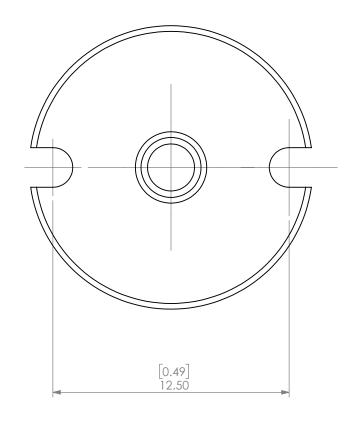

|  | PROPRIETARY AND CONFIDENTIAL       |                                                                                                                                    |        | NAME | DATE     |    |           | SK6 COOLANT           | CAP 1/8"     |      |
|--|------------------------------------|------------------------------------------------------------------------------------------------------------------------------------|--------|------|----------|----|-----------|-----------------------|--------------|------|
|  |                                    |                                                                                                                                    | DRAWN  | AM   | 11/9/202 | .0 | IVNDEX    |                       |              |      |
|  | DRAWING IS TH<br>LYNDEX NIKKEN     | ON CONTAINED IN THIS<br>E SOLE PROPERTY OF<br>I. ANY REPRODUCTION                                                                  | NOTES: |      |          |    | NIKKEN    |                       |              |      |
|  | WRITTEN PERMIS<br>IS PROHIBITED. I | I PART OR AS A WHOLE WITHOUT THE<br>/RITTEN PERMISSION OF LYNDEX NIKKEN<br>PROHIBITED. DRAWING SUBJECT TO<br>HANGE WITHOUT NOTICE. |        |      |          |    | SIZE      | DWG. NO.<br>SKJ6-1_8C |              | REV. |
|  |                                    |                                                                                                                                    |        |      |          |    | SCALE 5:1 |                       | SHEET 1 OF 1 |      |
|  |                                    |                                                                                                                                    |        |      |          |    |           |                       |              |      |