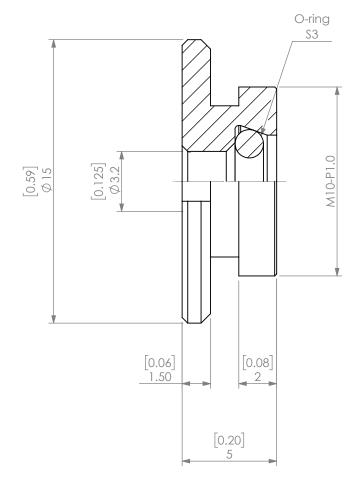

|  | PROPRIETARY AND CONFIDENTIAL       |                                                                                                                                    |        | NAME | DATE     |    |           | SK6 COOLANT           | CAP 1/8"     |      |
|--|------------------------------------|------------------------------------------------------------------------------------------------------------------------------------|--------|------|----------|----|-----------|-----------------------|--------------|------|
|  |                                    |                                                                                                                                    | DRAWN  | AM   | 11/9/202 | .0 | IVNDEX    |                       |              |      |
|  | DRAWING IS TH<br>LYNDEX NIKKEN     | ON CONTAINED IN THIS<br>E SOLE PROPERTY OF<br>I. ANY REPRODUCTION                                                                  | NOTES: |      |          |    | NIKKEN    |                       |              |      |
|  | WRITTEN PERMIS<br>IS PROHIBITED. I | I PART OR AS A WHOLE WITHOUT THE<br>/RITTEN PERMISSION OF LYNDEX NIKKEN<br>PROHIBITED. DRAWING SUBJECT TO<br>HANGE WITHOUT NOTICE. |        |      |          |    | SIZE      | DWG. NO.<br>SKJ6-1_8C |              | REV. |
|  |                                    |                                                                                                                                    |        |      |          |    | SCALE 5:1 |                       | SHEET 1 OF 1 |      |
|  |                                    |                                                                                                                                    |        |      |          |    |           |                       |              |      |