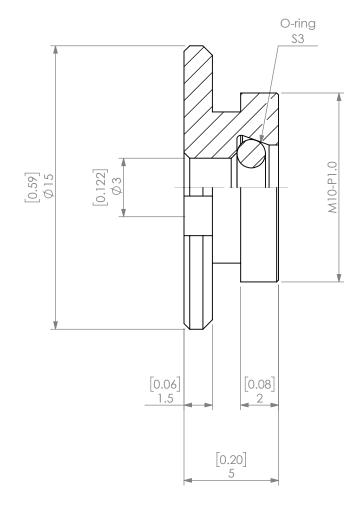

|  | PROPRIETARY AND CONFIDENTIAL                                                                                                                                                                                                     |       | NAME   | DATE     |     | SK6 COOLANT CAP 3mm |          |            |  |      |
|--|----------------------------------------------------------------------------------------------------------------------------------------------------------------------------------------------------------------------------------|-------|--------|----------|-----|---------------------|----------|------------|--|------|
|  |                                                                                                                                                                                                                                  | DRAWN | AM     | 11/6/202 | 0   | IVNDEX              |          |            |  |      |
|  | THE INFORMATION CONTAINED IN THIS DRAWING IS THE SOLE PROPERTY OF LYNDEX NIKKEN. ANY REPRODUCTION IN PART OR AS A WHOLE WITHOUT THE WRITTEN PERMISSION OF LYNDEX NIKKEN IS PROHIBITED. DRAWING SUBJECT TO CHANGE WITHOUT NOTICE. |       | NOTES: |          |     |                     | NIKKEN   |            |  |      |
|  |                                                                                                                                                                                                                                  |       |        |          |     | SIZE<br><b>A</b>    | DWG. NO. | SKJ6-3C    |  | REV. |
|  |                                                                                                                                                                                                                                  |       |        |          | SCA | LE 5:1              | SHI      | EET 1 OF 1 |  |      |
|  |                                                                                                                                                                                                                                  |       |        |          |     |                     |          |            |  |      |