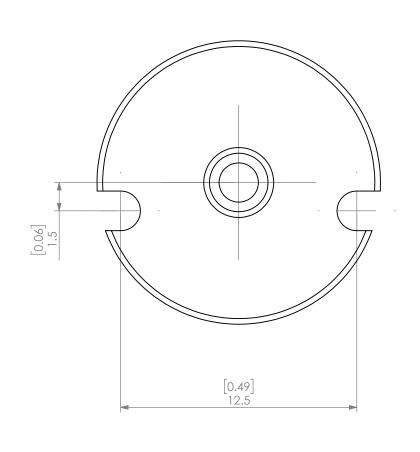

|  | PROPRIETARY AND CONFIDENTIAL                                                                                                                                                                                                     |       | NAME   | DATE     |     | SK6 COOLANT CAP 3mm |          |            |  |      |
|--|----------------------------------------------------------------------------------------------------------------------------------------------------------------------------------------------------------------------------------|-------|--------|----------|-----|---------------------|----------|------------|--|------|
|  |                                                                                                                                                                                                                                  | DRAWN | AM     | 11/6/202 | 0   | IVNDEX              |          |            |  |      |
|  | THE INFORMATION CONTAINED IN THIS DRAWING IS THE SOLE PROPERTY OF LYNDEX NIKKEN. ANY REPRODUCTION IN PART OR AS A WHOLE WITHOUT THE WRITTEN PERMISSION OF LYNDEX NIKKEN IS PROHIBITED. DRAWING SUBJECT TO CHANGE WITHOUT NOTICE. |       | NOTES: |          |     |                     | NIKKEN   |            |  |      |
|  |                                                                                                                                                                                                                                  |       |        |          |     | SIZE<br><b>A</b>    | DWG. NO. | SKJ6-3C    |  | REV. |
|  |                                                                                                                                                                                                                                  |       |        |          | SCA | LE 5:1              | SHI      | EET 1 OF 1 |  |      |
|  |                                                                                                                                                                                                                                  |       |        |          |     |                     |          |            |  |      |