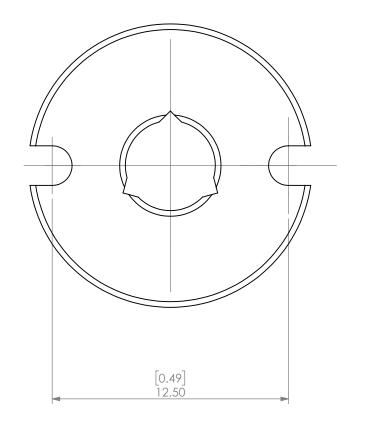

|  | PROPRIETARY AND CONFIDENTIAL   |                                                                                                                                                                                                                                              |        | NAME | DATE     |      |                       | SK6 JET SLC | OT COOLANT CAP 3/16" |              |  |
|--|--------------------------------|----------------------------------------------------------------------------------------------------------------------------------------------------------------------------------------------------------------------------------------------|--------|------|----------|------|-----------------------|-------------|----------------------|--------------|--|
|  |                                |                                                                                                                                                                                                                                              | DRAWN  | AM   | 11/9/202 | 20   | IVNDEX                |             |                      |              |  |
|  | DRAWING IS TH<br>LYNDEX NIKKEN | HE INFORMATION CONTAINED IN THIS<br>SPAWING IS THE SOLE PROPERTY OF<br>YNDEX NIKKEN. ANY REPRODUCTION<br>N PART OR AS A WHOLE WITHOUT THE<br>WRITTEN PERMISSION OF LYNDEX NIKKEN<br>FROMIBITED. DRAWING SUBJECT TO<br>SHANGE WITHOUT NOTICE. | NOTES: |      |          |      | NIKKEN                |             |                      |              |  |
|  | WRITTEN PERMIS                 |                                                                                                                                                                                                                                              |        |      |          | SIZE | DWG. NO.<br>SKJ6-3_16 |             | REV                  | REV.         |  |
|  |                                |                                                                                                                                                                                                                                              |        |      |          | Α    |                       |             |                      |              |  |
|  |                                |                                                                                                                                                                                                                                              |        |      |          |      | SCAL                  | E 5:1       |                      | SHEET 1 OF 1 |  |
|  |                                |                                                                                                                                                                                                                                              |        |      |          |      |                       |             |                      |              |  |