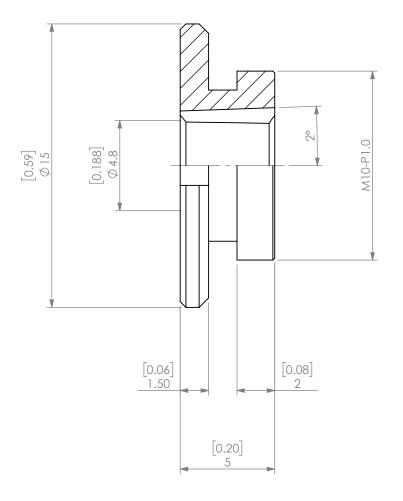

|  | PROPRIETARY AND CONFIDENTIAL   |                                                                                                                                                                                                                                              |        | NAME | DATE     |      |                       | SK6 JET SLC | OT COOLANT CAP 3/16" |              |  |
|--|--------------------------------|----------------------------------------------------------------------------------------------------------------------------------------------------------------------------------------------------------------------------------------------|--------|------|----------|------|-----------------------|-------------|----------------------|--------------|--|
|  |                                |                                                                                                                                                                                                                                              | DRAWN  | AM   | 11/9/202 | 20   | IVNDEX                |             |                      |              |  |
|  | DRAWING IS TH<br>LYNDEX NIKKEN | HE INFORMATION CONTAINED IN THIS<br>SPAWING IS THE SOLE PROPERTY OF<br>YNDEX NIKKEN. ANY REPRODUCTION<br>N PART OR AS A WHOLE WITHOUT THE<br>WRITTEN PERMISSION OF LYNDEX NIKKEN<br>FROMIBITED. DRAWING SUBJECT TO<br>SHANGE WITHOUT NOTICE. | NOTES: |      |          |      | NIKKEN                |             |                      |              |  |
|  | WRITTEN PERMIS                 |                                                                                                                                                                                                                                              |        |      |          | SIZE | DWG. NO.<br>SKJ6-3_16 |             | REV                  | REV.         |  |
|  |                                |                                                                                                                                                                                                                                              |        |      |          | Α    |                       |             |                      |              |  |
|  |                                |                                                                                                                                                                                                                                              |        |      |          |      | SCAL                  | E 5:1       |                      | SHEET 1 OF 1 |  |
|  |                                |                                                                                                                                                                                                                                              |        |      |          |      |                       |             |                      |              |  |