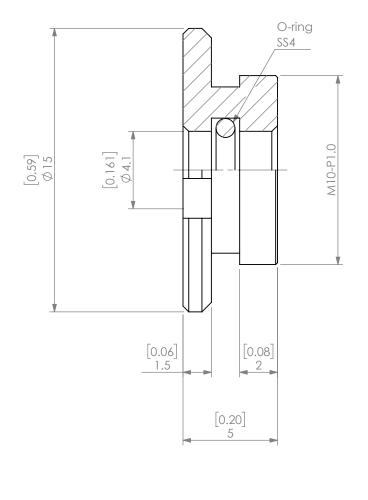

|  |                                                                                                                                        | PROPRIETARY AND CONFIDENTIAL |        | NAME |          |   | SK6 COOLANT CAP 4mm |         | CAP 4mm      |      |
|--|----------------------------------------------------------------------------------------------------------------------------------------|------------------------------|--------|------|----------|---|---------------------|---------|--------------|------|
|  |                                                                                                                                        |                              | DRAWN  | AM   | 11/6/202 | 0 |                     |         |              |      |
|  | DRAWING IS THE SOL<br>LYNDEX NIKKEN. ANY                                                                                               | ANY REPRODUCTION             | NOTES: |      |          |   | NIKKEN              |         |              |      |
|  | IN PART OR AS A WHOLE WITHOUT THE<br>WRITTEN PERMISSION OF LYNDEX NIKKEN<br>IS PROHIBTED. DRAWING SUBJECT TO<br>CHANGE WITHOUT NOTICE. |                              |        |      |          |   | size                | SKI/ 4C |              | REV. |
|  |                                                                                                                                        |                              |        |      |          |   | SCALE               | 5:1     | SHEET 1 OF 1 |      |
|  | 2                                                                                                                                      |                              |        |      |          |   | 1                   |         |              |      |