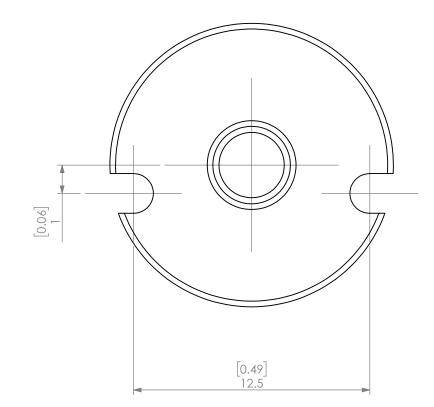

|  |                                                                                                                                        | PROPRIETARY AND CONFIDENTIAL |        | NAME |          |   | SK6 COOLANT CAP 4mm |         | CAP 4mm      |      |
|--|----------------------------------------------------------------------------------------------------------------------------------------|------------------------------|--------|------|----------|---|---------------------|---------|--------------|------|
|  |                                                                                                                                        |                              | DRAWN  | AM   | 11/6/202 | 0 |                     |         |              |      |
|  | DRAWING IS THE SOL<br>LYNDEX NIKKEN. ANY                                                                                               | ANY REPRODUCTION             | NOTES: |      |          |   | NIKKEN              |         |              |      |
|  | IN PART OR AS A WHOLE WITHOUT THE<br>WRITTEN PERMISSION OF LYNDEX NIKKEN<br>IS PROHIBTED. DRAWING SUBJECT TO<br>CHANGE WITHOUT NOTICE. |                              |        |      |          |   | size                | SKI/ 4C |              | REV. |
|  |                                                                                                                                        |                              |        |      |          |   | SCALE               | 5:1     | SHEET 1 OF 1 |      |
|  | 2                                                                                                                                      |                              |        |      |          |   | 1                   |         |              |      |