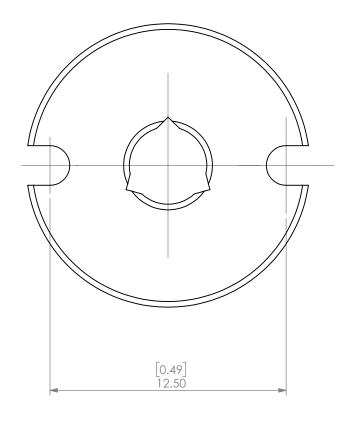

| DD ODDIET A                                                                                                                    | Y AND CONFIDENTIAL  ON CONTAINED IN THIS IE SOLE PROPERTY OF II. ANY REPRODUCTION |        | NAME | DATE     |           | SK6 JET SLOTS COOLANT CAP 4mm |                    |  |  |      |
|--------------------------------------------------------------------------------------------------------------------------------|-----------------------------------------------------------------------------------|--------|------|----------|-----------|-------------------------------|--------------------|--|--|------|
|                                                                                                                                |                                                                                   | DRAWN  | AM   | 11/6/202 | 0         | IVNDEX                        |                    |  |  |      |
| DRAWING IS<br>LYNDEX NIKK                                                                                                      |                                                                                   | NOTES: |      |          |           | NIKKEN                        |                    |  |  |      |
| IN PART OR AS A WHOLE WITHOUT THE WRITTEN PERMISSION OF LYNDEX NIKKEN IS PROHIBITED. DRAWING SUBJECT TO CHANGE WITHOUT NOTICE. |                                                                                   |        |      |          |           | SIZE                          | DWG. NO.<br>SKJ6-4 |  |  | REV. |
|                                                                                                                                |                                                                                   |        |      |          | SCALE 5:1 |                               | SHEET 1 OF 1       |  |  |      |
|                                                                                                                                |                                                                                   |        |      |          |           |                               |                    |  |  |      |