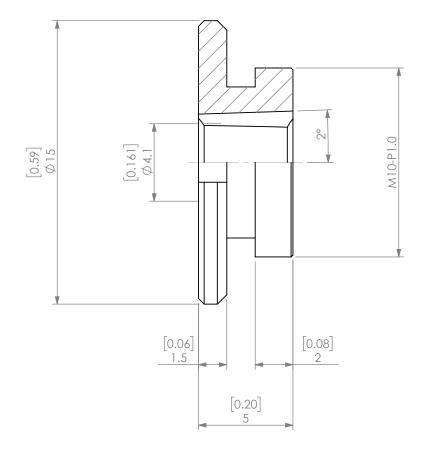

| DD ODDIET A                                                                                                                    | Y AND CONFIDENTIAL  ON CONTAINED IN THIS IE SOLE PROPERTY OF II. ANY REPRODUCTION |        | NAME | DATE     |           | SK6 JET SLOTS COOLANT CAP 4mm |                    |  |  |      |
|--------------------------------------------------------------------------------------------------------------------------------|-----------------------------------------------------------------------------------|--------|------|----------|-----------|-------------------------------|--------------------|--|--|------|
|                                                                                                                                |                                                                                   | DRAWN  | AM   | 11/6/202 | 0         | IVNDEX                        |                    |  |  |      |
| DRAWING IS<br>LYNDEX NIKK                                                                                                      |                                                                                   | NOTES: |      |          |           | NIKKEN                        |                    |  |  |      |
| IN PART OR AS A WHOLE WITHOUT THE WRITTEN PERMISSION OF LYNDEX NIKKEN IS PROHIBITED. DRAWING SUBJECT TO CHANGE WITHOUT NOTICE. |                                                                                   |        |      |          |           | SIZE                          | DWG. NO.<br>SKJ6-4 |  |  | REV. |
|                                                                                                                                |                                                                                   |        |      |          | SCALE 5:1 |                               | SHEET 1 OF 1       |  |  |      |
|                                                                                                                                |                                                                                   |        |      |          |           |                               |                    |  |  |      |