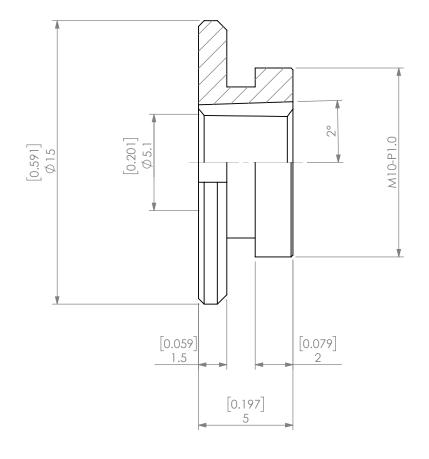

|  | PROPRIETARY AND CONFIDENTIAL                                                                                                                                                                                                                    | NAME DATE |        |           |      | SK6 JET SLOTS COOLANT CAP 5mm |          |              |  |      |
|--|-------------------------------------------------------------------------------------------------------------------------------------------------------------------------------------------------------------------------------------------------|-----------|--------|-----------|------|-------------------------------|----------|--------------|--|------|
|  |                                                                                                                                                                                                                                                 | DRAWN     | AM     | 11/6/2020 | )    | IVNDEX                        |          |              |  |      |
|  | THE INFORMATION CONTAINED IN THIS DRAWING IS THE SOLE PROPERTY OF LYNDEX NIKKEN. ANY REPRODUCTION IN PART OR AS A WHOLE WITHOUT THE WRITTEN PERMISSION OF LYNDEX NIKKEN IS PROHIBITED. DRAWING SUBJECT TO CHANGE WITHOUT CHANGE WITHOUT NOTICE. |           | NOTES: |           |      |                               | NIKKEN   |              |  |      |
|  |                                                                                                                                                                                                                                                 |           |        |           |      | SIZE                          | DWG. NO. | SKJ6-5       |  | REV. |
|  |                                                                                                                                                                                                                                                 |           |        |           | SCAL | E 5:1                         |          | SHEET 1 OF 1 |  |      |
|  |                                                                                                                                                                                                                                                 |           |        |           |      |                               |          |              |  |      |