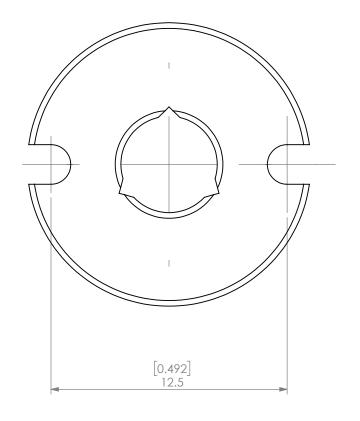

|  | PROPRIETARY AND CONFIDENTIAL                                                                                                                                                                                                                    | NAME DATE |        |           |      | SK6 JET SLOTS COOLANT CAP 5mm |          |              |  |      |
|--|-------------------------------------------------------------------------------------------------------------------------------------------------------------------------------------------------------------------------------------------------|-----------|--------|-----------|------|-------------------------------|----------|--------------|--|------|
|  |                                                                                                                                                                                                                                                 | DRAWN     | AM     | 11/6/2020 | )    | IVNDEX                        |          |              |  |      |
|  | THE INFORMATION CONTAINED IN THIS DRAWING IS THE SOLE PROPERTY OF LYNDEX NIKKEN. ANY REPRODUCTION IN PART OR AS A WHOLE WITHOUT THE WRITTEN PERMISSION OF LYNDEX NIKKEN IS PROHIBITED. DRAWING SUBJECT TO CHANGE WITHOUT CHANGE WITHOUT NOTICE. |           | NOTES: |           |      |                               | NIKKEN   |              |  |      |
|  |                                                                                                                                                                                                                                                 |           |        |           |      | SIZE                          | DWG. NO. | SKJ6-5       |  | REV. |
|  |                                                                                                                                                                                                                                                 |           |        |           | SCAL | E 5:1                         |          | SHEET 1 OF 1 |  |      |
|  |                                                                                                                                                                                                                                                 |           |        |           |      |                               |          |              |  |      |