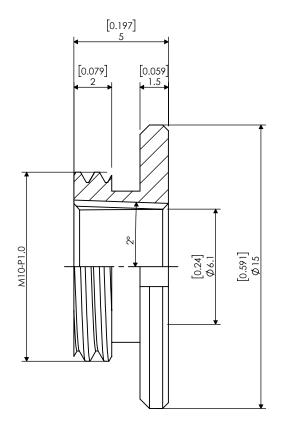

| PROPRIETARY AND CONFIDENTIAL  THE INFORMATION CONTAINED IN THIS DRAWING IS THE SOLE PROPERTY OF LYNDEX NIKKEN, ANY REPRODUCTION         |        | NAME | DATE      | S    | SK6 COOLANT CAP 6mm JET SLOTS |       |              |      |
|-----------------------------------------------------------------------------------------------------------------------------------------|--------|------|-----------|------|-------------------------------|-------|--------------|------|
|                                                                                                                                         | DRAWN  | BT   | 2/10/2022 | 2    | IVR                           | IDE S |              |      |
|                                                                                                                                         | NOTES: |      |           |      | NIKKEN                        |       |              |      |
| IN PART OR AS A WHOLE WITHOUT THE<br>WRITTEN PERMISSION OF LYNDEX NIKKEN<br>IS PROHIBITED, DRAWING SUBJECT TO<br>CHANGE WITHOUT NOTICE. |        |      |           | SIZE | SIZE DWG. NO.                 |       |              | REV. |
|                                                                                                                                         |        |      |           | SCA  | SCALE 5:1                     |       | SHEET 1 OF 1 |      |