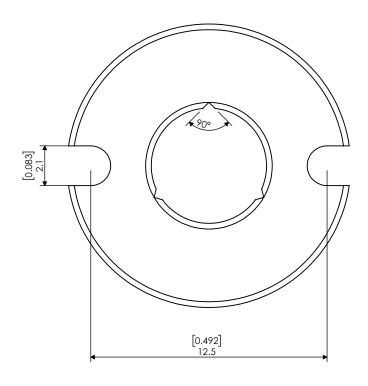

| PROPRIETARY AND CONFIDENTIAL  THE INFORMATION CONTAINED IN THIS DRAWING IS THE SOLE PROPERTY OF LYNDEX NIKKEN, ANY REPRODUCTION         |        | NAME | DATE      | S    | SK6 COOLANT CAP 6mm JET SLOTS |       |              |      |
|-----------------------------------------------------------------------------------------------------------------------------------------|--------|------|-----------|------|-------------------------------|-------|--------------|------|
|                                                                                                                                         | DRAWN  | BT   | 2/10/2022 | 2    | IVR                           | IDE S |              |      |
|                                                                                                                                         | NOTES: |      |           |      | NIKKEN                        |       |              |      |
| IN PART OR AS A WHOLE WITHOUT THE<br>WRITTEN PERMISSION OF LYNDEX NIKKEN<br>IS PROHIBITED, DRAWING SUBJECT TO<br>CHANGE WITHOUT NOTICE. |        |      |           | SIZE | SIZE DWG. NO.                 |       |              | REV. |
|                                                                                                                                         |        |      |           | SCA  | SCALE 5:1                     |       | SHEET 1 OF 1 |      |