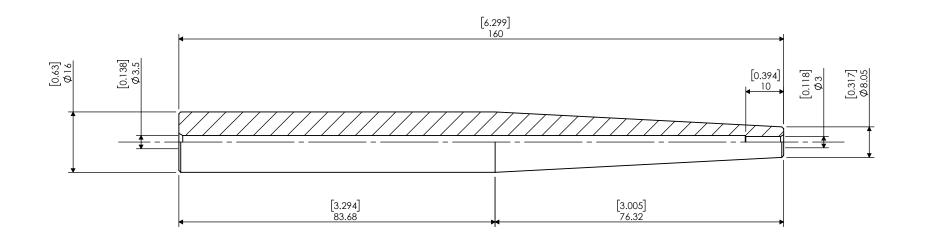

| PROPRIETARY AND CONFIDENTIAL THE INFORMATION CONTAINED IN THIS DRAWING IS THE SOLE PROPERTY OF LYNDEX NIKKEN, ANY REPRODUCTION IN PART OR AS A WHOLE WITHOUT THE WRITTEN PERMISSION OF LYNDEX NIKKEN IS PROHIBITED. DRAWING SUBJECT TO CHANGE WITHOUT NOTICE. |                                                                                                                                                                                                                                                                                                                                                                                                                                                                                                                                                                                                                                                                                                                                                                                                                                                                                                                                                                                                                                                                                                                                                                                                                                                                                                                                                                                                                                                                                                                                                                                                                                                                                                                                                                                                                                                                                                                                                                                                                                                                                                                                | NAME | DATE       | Str.Shank Extension OD16mm Shrink Fit Holder 3mm |                          |              |
|---------------------------------------------------------------------------------------------------------------------------------------------------------------------------------------------------------------------------------------------------------------|--------------------------------------------------------------------------------------------------------------------------------------------------------------------------------------------------------------------------------------------------------------------------------------------------------------------------------------------------------------------------------------------------------------------------------------------------------------------------------------------------------------------------------------------------------------------------------------------------------------------------------------------------------------------------------------------------------------------------------------------------------------------------------------------------------------------------------------------------------------------------------------------------------------------------------------------------------------------------------------------------------------------------------------------------------------------------------------------------------------------------------------------------------------------------------------------------------------------------------------------------------------------------------------------------------------------------------------------------------------------------------------------------------------------------------------------------------------------------------------------------------------------------------------------------------------------------------------------------------------------------------------------------------------------------------------------------------------------------------------------------------------------------------------------------------------------------------------------------------------------------------------------------------------------------------------------------------------------------------------------------------------------------------------------------------------------------------------------------------------------------------|------|------------|--------------------------------------------------|--------------------------|--------------|
|                                                                                                                                                                                                                                                               | DRAWN                                                                                                                                                                                                                                                                                                                                                                                                                                                                                                                                                                                                                                                                                                                                                                                                                                                                                                                                                                                                                                                                                                                                                                                                                                                                                                                                                                                                                                                                                                                                                                                                                                                                                                                                                                                                                                                                                                                                                                                                                                                                                                                          | BT   | 10/14/2021 | LYNDEX                                           |                          |              |
|                                                                                                                                                                                                                                                               | S IS THE SOLE PROPERTY OF NOTES:  INVEST.  INVES |      |            | NIKKEN                                           |                          |              |
|                                                                                                                                                                                                                                                               |                                                                                                                                                                                                                                                                                                                                                                                                                                                                                                                                                                                                                                                                                                                                                                                                                                                                                                                                                                                                                                                                                                                                                                                                                                                                                                                                                                                                                                                                                                                                                                                                                                                                                                                                                                                                                                                                                                                                                                                                                                                                                                                                |      |            | SIZE                                             | DWG. NO.<br>ST16M-SF3-16 | 0            |
|                                                                                                                                                                                                                                                               |                                                                                                                                                                                                                                                                                                                                                                                                                                                                                                                                                                                                                                                                                                                                                                                                                                                                                                                                                                                                                                                                                                                                                                                                                                                                                                                                                                                                                                                                                                                                                                                                                                                                                                                                                                                                                                                                                                                                                                                                                                                                                                                                |      |            | SCALE                                            | 1:1                      | SHEET 1 OF 1 |