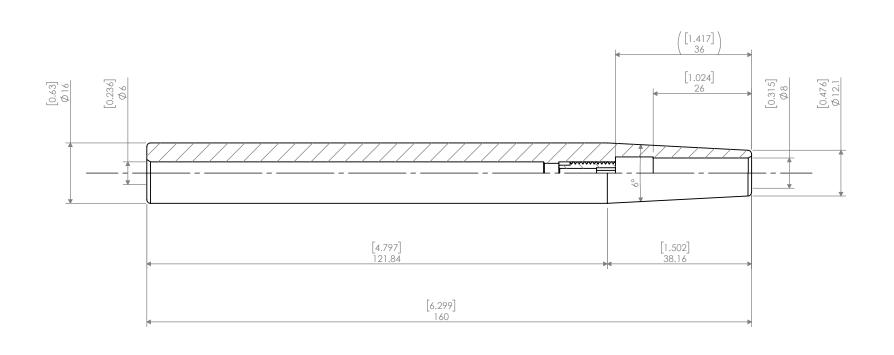

| ITE | M NO. | PART NUMBER     | DESCRIPTION                                            | QTY. |   |
|-----|-------|-----------------|--------------------------------------------------------|------|---|
|     | 1     | ST16M-SF8-160   | STRAIGHT SHANK EXTENSION OD 16MM SHRINK FIT HOLDER 8mm | 1    | Ì |
|     | 2     | SF-STOP-SCREW-8 | STOP SCREW 8mm (5/16") [M6-P1.0 L15]                   | 1    |   |

|        | NAME | DATE       | Str.Sh | ank Ext OD16mm Shrir | nk Fit Holde | r 8m |  |
|--------|------|------------|--------|----------------------|--------------|------|--|
| DRAWN  | BT   | 10/12/2021 | IVNDEX |                      |              |      |  |
| NOTES: |      |            | NIKKEN |                      |              |      |  |
|        |      |            | SIZE   | DWG. NO.             |              | REV  |  |
|        |      |            | Α      | ST16M-SF8-160        |              |      |  |
|        |      |            | SCALE  | 1:1                  | SHEET 1 OF 1 |      |  |